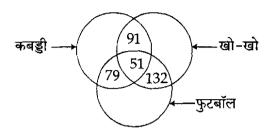

5
- (4) 20

In a certain code language the numbers 4, 5, 6, 7, 8, 9, 10 are used for A, B, C, D, E, F, G but not in order. Neither number 7 nor 8 stands for B. The first odd number in the sequence given is used for A and the biggest even number for D. The number 6 or 10 is used as a code for C. But for E the numbers 4, 8, 9 are not used. The number 7 or 9 is used for F, and the even number is used for G. Decode and simplify following expression.

$$\frac{C \times F + E \times G - D}{A \times B}$$

- (1) 5
- (2) 10
- (3) 15
- (4) 20

146. महाविद्यालयातील 950 मुलांपैकी 306 खो-खो खेळतात. 274 कबड्डी खेळतात आणि 370 फुटबॉल खेळतात. एकूण मुलांपैकी 79 फुटबॉल व कबड्डी, 132 खो-खो व फुटबॉल आणि 91 कबड्डी व खो-खो हे दोन खेळ खेळतात. 51 मुले तीनही खेळ खेळतात. तर एकही खेळ न खेळणाऱ्या मुलांची संख्या किती?



- (1) 181
- (2) 271
- (3) 251
- (4) 274

Out of 950 boys in a college, 306 play Kho-Kho, 274 play Kabaddi and 370 play Foot-ball, of the total 79 play both Foot-ball and Kabaddi, 132 play Kho-Kho and Foot-ball and 91 play Kabaddi and Kho-Kho. 51 play all the three games. Then how many boys do not play any game?



- (1) 181
- (2) 271
- (3) 251
- (4) 274

147. पहिल्या दोन शब्दात असलेले साधर्म्य दुसऱ्या दोन साधर्म्यासमान आहे. कोणता शब्द प्रश्नचिन्हाच्या जागी ठेवता येईल ?

SON: QML::GIRL: \_?\_

- (1) FHQK
- (2) EGPK
- (3) FGQJ
- (4) EGPJ

Analogy present between first two words is identical with analogy between second pair of words. Which word will replace question mark?

SON : QML : : GIRL : \_?\_

- (1) FHQK
- (2) EGPK
- (3) FGQJ
- (4) EGPJ

| AO8