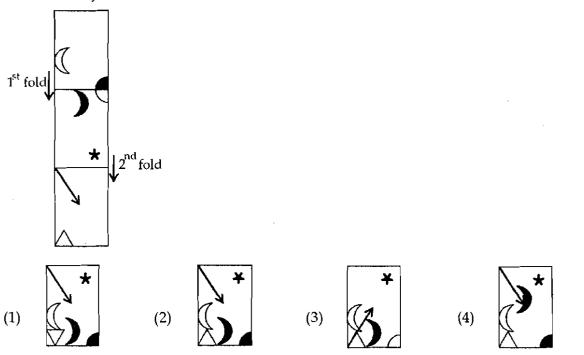

'mxy das zci' म्हणजे 'good little frock'; 'Jmx cos zci' म्हणजे 'girl behaves good'; 'nug drs cos' म्हणजे 'girl makes mistake' आणि 'das ajp cos' म्हणजे 'little girl felt', तर त्या भाषेत 'frock' या शब्दासाठी कोणता शब्द संकेत आहे ?
  - (1) mxy
- (2) zci
- (3) das
- (4) cos

If in a certain code language, 'mxy das zci' means 'good little frock'; 'Jmx cos zci' means 'girl behaves good'; 'nug drs cos' means 'girl makes mistake' and 'das ajp cos' means 'little girl felt', which word in that language stands for 'frock'?

- (1) mxy
- (2) zci
- (3) das
- (4) cos

155. खालील दाखवलेल्या पारदर्शक कागदाची बाणांनी दाखवल्यानुसार घडी घातल्यानंतर ती जशी दिसेल ती दाखवणारा पर्याय निवडा :



Select the option that would look like the following transparent paper sheet after folding it as shown by the arrows :



| AU8      | ١                                                                                                                                                                                                                                                    |                                                 |                    |                      | 48                                     |             |                         |                  | A                                        |
|----------|------------------------------------------------------------------------------------------------------------------------------------------------------------------------------------------------------------------------------------------------------|------------------------------------------