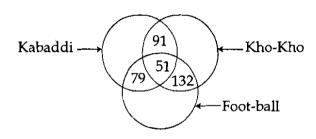

s 4, 8, 9 are not used. The number 7 or 9 is used for F, and the even number is used for G. Decode and simplify following expression.

$$\frac{C \times F + E \times G - D}{A \times B}$$

- (1) 5
- (2) 10
- (3) 15
- (4) 20

146. महाविद्यालयातील 950 मुलांपैकी 306 खो-खो खेळतात. 274 कबड्डी खेळतात आणि 370 फुटबॉल खेळतात. एकूण मुलांपैकी 79 फुटबॉल व कबड्डी, 132 खो-खो व फुटबॉल आणि 91 कबड्डी व खो-खो हे दोन खेळ खेळतात. 51 मुले तीनही खेळ खेळतात. तर एकही खेळ न खेळणाऱ्या मुलांची संख्या किती?



- (1) 181
- (2) 271
- (3) 251
- (4) 274

Out of 950 boys in a college, 306 play Kho-Kho, 274 play Kabaddi and 370 play Foot-ball, of the total 79 play both Foot-ball and Kabaddi, 132 play Kho-Kho and Foot-ball and 91 play Kabaddi and Kho-Kho. 51 play all the three games. Then how many boys do not play any game?



- (1) 181
- (2) 271
- (3) 251
- (4) 274

147. पहिल्या दोन शब्दात असलेले साधर्म्य दुसऱ्या दोन साधर्म्यासमान आहे. कोणता शब्द प्रश्नचिन्हाच्या जागी ठेवता येईल ?

SON: QML::GIRL: \_?\_

- (1) FHQK
- (2) EGPK
- (3) FGQJ
- (4) EGPJ

Analogy present between first two words is identical with analogy between second pair of words. Which word will replace question mark?

SON : QML : : GIRL : \_?\_

- (1) FHQK
- (2) EGPK
- (3) FGQJ
- (4) EGPJ

| AO8                                                                                                | ,                                                                                                                                   | 44                                                                                              |         |