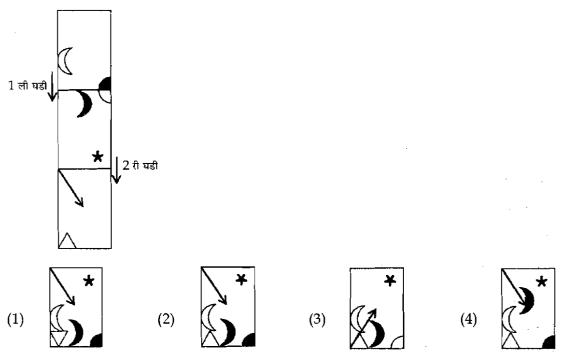

er options:

- (1) (c), (b), (e)
- (2) (a), (e), (b)
- (3) (e), (b), (a)
- (4) (c), (d), (e)
- 154. जर एका सांकेतिक भाषेत 'mxy das zci' म्हणजे 'good little frock'; 'Jmx cos zci' म्हणजे 'girl behaves good'; 'nug drs cos' म्हणजे 'girl makes mistake' आणि 'das ajp cos' म्हणजे 'little girl felt', तर त्या भाषेत 'frock' या शब्दासाठी कोणता शब्द संकेत आहे ?
  - (1) mxy
- (2) zci
- (3) das
- (4) cos

If in a certain code language, 'mxy das zci' means 'good little frock'; 'Jmx cos zci' means 'girl behaves good'; 'nug drs cos' means 'girl makes mistake' and 'das ajp cos' means 'little girl felt', which word in that language stands for 'frock'?

- (1) mxy
- (2) zci
- (3) das
- (4) cos

155. खालील दाखवलेल्या पारदर्शक कागदाची बाणांनी दाखवल्यानुसार घडी घातल्यानंतर ती जशी दिसेल ती दाखवणारा पर्याय निवडा :



Select the option that would look like the following transparent paper sheet after folding it as shown by the arrows :



| AU8      | ١                                                                                                                                                                                                                                                    |                                                 |                    |                      | 48                                     |             |                         |                  | A                                        |
|----------|-----------------------------------------------------------------------------------------------------------------------------------------------------------------------