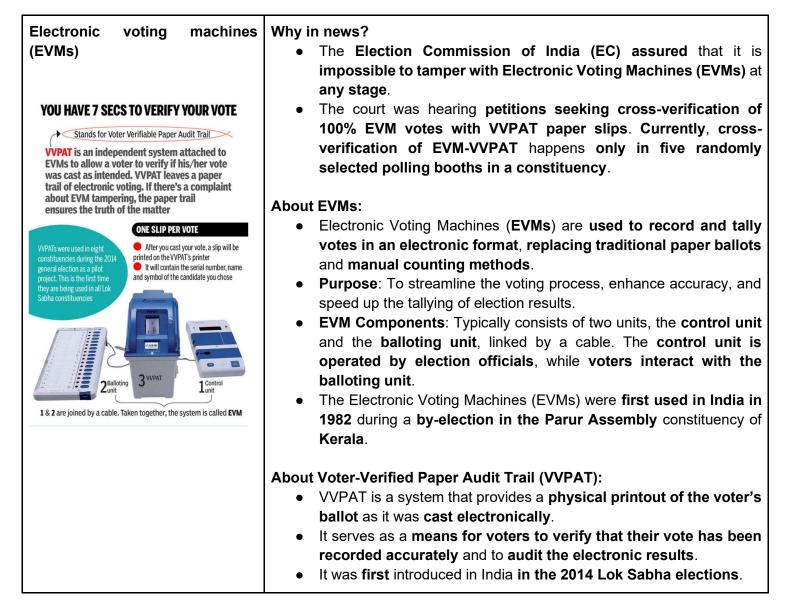

|
|                                       | <ul> <li>Did you know:</li> <li>In India, the chiefs of the armed forces—namely the Army, Navy, and Air Force—are appointed by the President of India.</li> <li>The President acts on the advice of the Government of India, typically following a recommendation from the Ministry of Defence.</li> <li>The appointment is usually made from among the senior-most officers of the respective forces, taking into consideration their service records, experience, and suitability for the highest leadership roles within the armed forces.</li> </ul> |























| 'Forever chemicals' in Chennai<br>water bodies | <ul> <li>Why in news?</li> <li>The Southern Bench of the National Green Tribunal (NGT) has expressed concerns about the presence of 'forever chemicals' in Chennai waterbodies.</li> <li>The bench took suo motu cognisance of chemical contamination in Buckingham Canal, Adyar River, and Chembarambakkam Lake based on news reports on a study done by Indian Institute of Technology Madras.</li> </ul>