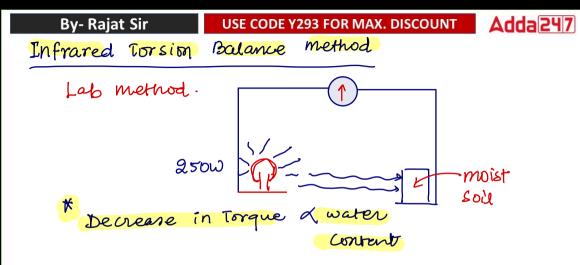

DISCOUNT

Adda 247

### Method to find water content



Lab method >

Adda 247

# Method to find water content

Adda 247

### Method to find water content

Soil having high gypsum content Casoy 2 H20 , 8°C



# Method to find water content

- Sand Bath method -> Rapid method -> less accurate \* NO Control over temp.
  \* NO Control over temp.
  \* pragnic Soil -> Not suitable
  - \* organic soil -> Not suitable \* gypsum cont. > Not suitable

Adda 247

### Method to find water content

<u>Alconal method</u> > <u>Methylated spirit</u> > rare of evaporation (increased) (organic soil > not suitable & soil having Alconal -> Oxidising agent gypsum.)



Adda 247 **By- Rajat Sir USE CODE Y293 FOR MAX. DISCOUNT** Radiation method :-Field method used in large Area moist soil Spetector 1060 Energy