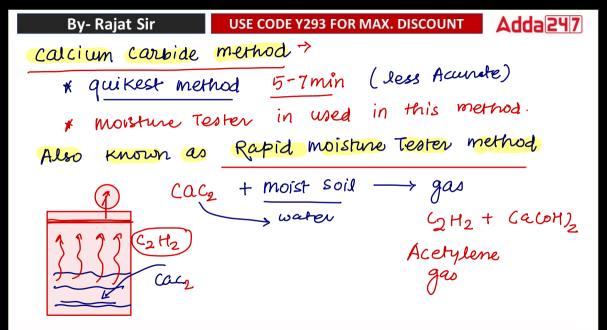

#### USE CODE Y293 FOR MAX. DISCOUNT

Adda 247





#### USE CODE Y293 FOR MAX. DISCOUNT

Adda 247

### Method to find water content



Lab method >

Adda 247

# Method to find water content

Adda 247

### Method to find water content

Soil having high gypsum content Casoy 2 H20 , 8°C



# Method to find water content

- Sand Bath method -> Rapid method -> less accurate \* NO Control over temp.
  \* NO Control over temp.
  \* pragnic Soil -> Not suitable
  - \* organic soil -> Not suitable \* gypsum cont. > Not suitable

Adda 247

### Method to find water content

<u>Alconal method</u> > <u>Methylated spirit</u> > rare of evaporation (increased) (organic soil > not suitable & soil having Alconal -> Oxidising agent gypsum.)



Adda 247 **By- Rajat Sir USE CODE Y293 FOR MAX. DISCOUNT** Radiation method :-Field method used in large Area moist soil Spetector 1060 Energy