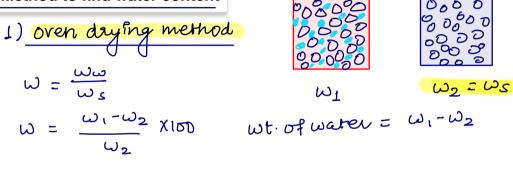

### Method to find water content

Lab method >

Adda 247

# Method to find water content

Adda 247