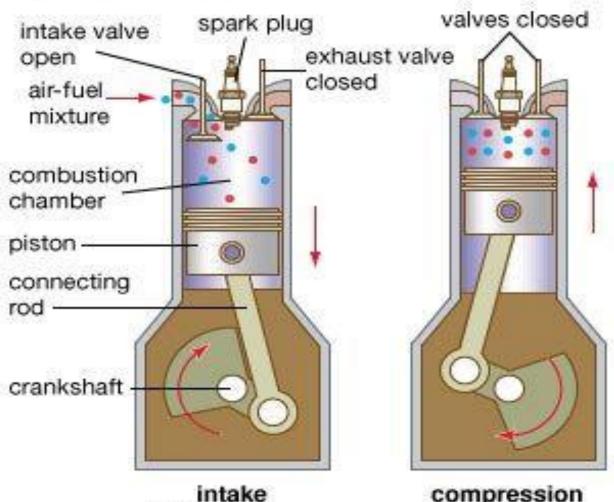

### **4-STROKE CYCLE ENGINE**

exhaust

valve open

exhaust

gases

#### Four-stroke cycle

Air-fuel mixture is drawn in.

compression Air-fuel mixture is compressed.

power Explosion forces piston down.

Turning moment diagram for a single cylinder, double acting steam engine.