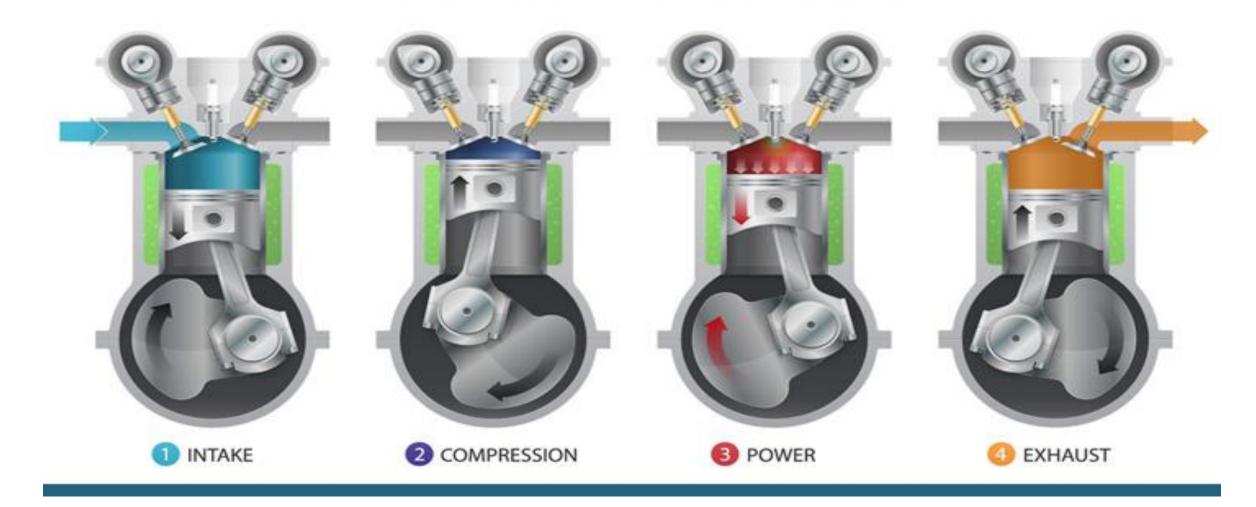

### **4-STROKE CYCLE ENGINE**

exhaust

valve open

exhaust

gases

#### Four-stroke cycle

Air-fuel mixture is drawn in.

compression Air-fuel mixture is compressed.

power Explosion forces piston down.

Turning moment diagram for a single cylinder, double acting steam engine.