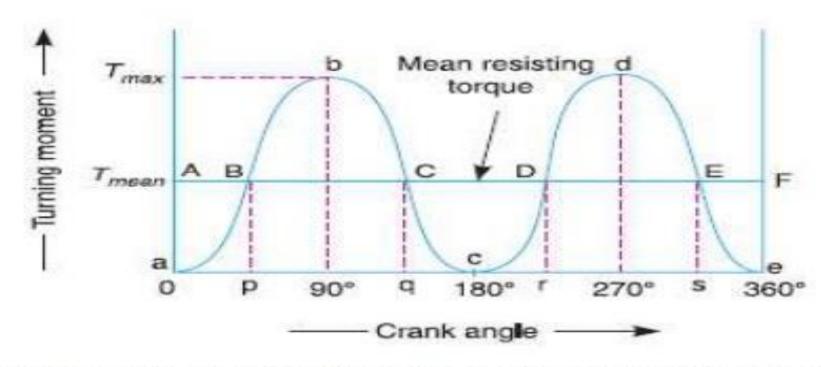

#### Four-stroke cycle

Air-fuel mixture is drawn in.

compression Air-fuel mixture is compressed.

power Explosion forces piston down.

Turning moment diagram for a single cylinder, double acting steam engine.

 $F_p$  = Piston effort,

r = Radius of crank

n = Ratio of the connecting rod length and radius of crank, and

 $\theta$  = Angle turned by the crank from inner dead centre.