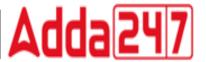

### Flywheel:-

A flywheel is a mechanical device which uses the conservation of angular momentum to store rotational energy; a form of kinetic energy proportional to the product of its moment of inertia and the square of its rotational speed

### **Functions**

- To store and release energy when needed during the work cycle
- To reduce the power capacity of electric motor
- To reduce the amplitude of speed fluctuations.

# Flywheel

- A rotating mechanical device that is used to store rotational energy,
- A flywheel is used in machines, serves as a reservoir which stores energy during the period where the supply of energy is more than the requirement.
- Conversely, a flywheel releases stored energy by applying torque to a mechanical load, thereby decreasing the flywheel's rotational speed.