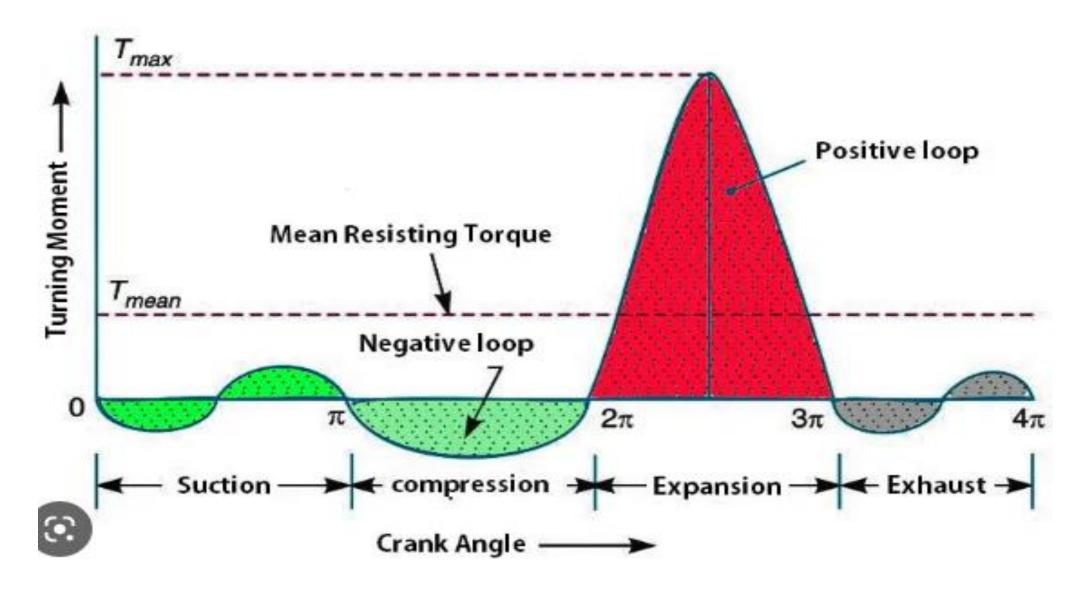

#### Four-stroke cycle

Air-fuel mixture is drawn in.

compression Air-fuel mixture is compressed.

power Explosion forces piston down.

Turning moment diagram for a single cylinder, double acting steam engine.

 $F_p$  = Piston effort,

r = Radius of crank

n = Ratio of the connecting rod length and radius of crank, and

 $\theta$  = Angle turned by the crank from inner dead centre.