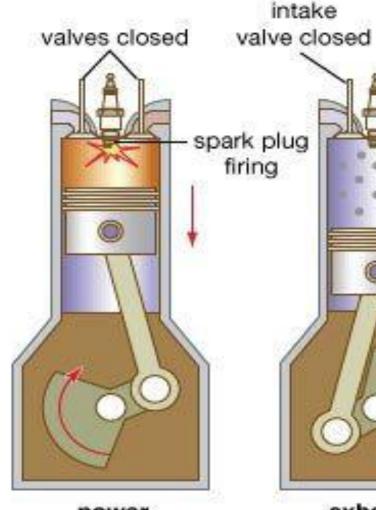

### **4-STROKE CYCLE ENGINE**

exhaust

valve open

exhaust

gases

#### Four-stroke cycle

Air-fuel mixture is drawn in.

compression Air-fuel mixture is compressed.

power Explosion forces piston down.

Turning moment diagram for a single cylinder, double acting steam engine.