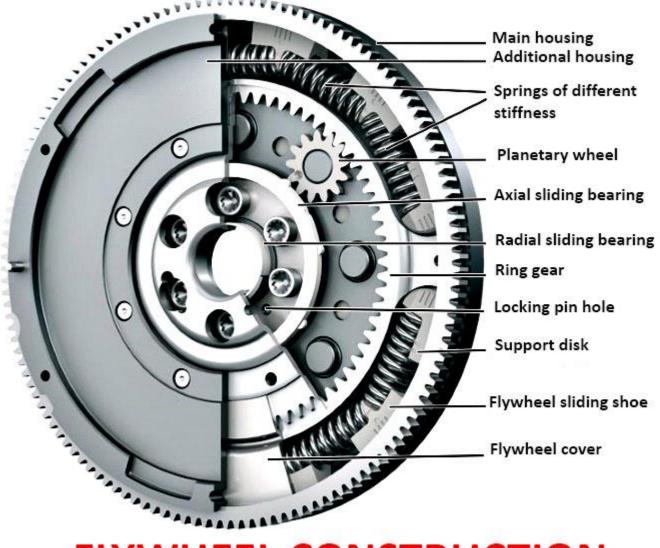

FLYWHEEL CONSTRUCTION

### Flywheel:-

A flywheel is a mechanical device which uses the conservation of angular momentum to store rotational energy; a form of kinetic energy proportional to the product of its moment of inertia and the square of its rotational speed

### **Functions**

- To store and release energy when needed during the work cycle
- To reduce the power capacity of electric motor
- To reduce the amplitude of speed fluctuations.

# Flywheel

- A rotating mechanical device that is used to store rotational energy,
- A flywheel is used in machines, serves as a reservoir which stores energy during the period where the supply of energy is more than the requirement.
- Conversely, a flywheel releases stored energy by applying torque to a mechanical load, thereby decreasing the flywheel's rotational speed.