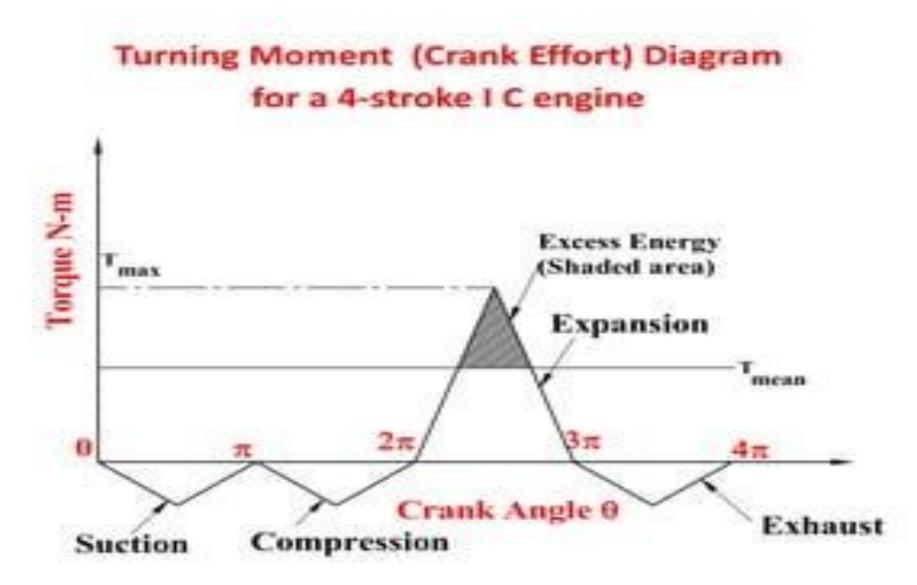

### Index:- <u>TOM – Theory of Machine</u>

- 1) Flywheel
- 2) IC Engine
- 3) Need of Flywheel in ICE
- 4) Torque
- 5) Turning Momemt Diagram

1-2 marks from these Topic

#### Four-stroke cycle

Air-fuel mixture is drawn in.

compression Air-fuel mixture is compressed.

power Explosion forces piston down.

Turning moment diagram for a single cylinder, double acting steam engine.

 $F_p$  = Piston effort,

r = Radius of crank

n = Ratio of the connecting rod length and radius of crank, and

 $\theta$  = Angle turned by the crank from inner dead centre.