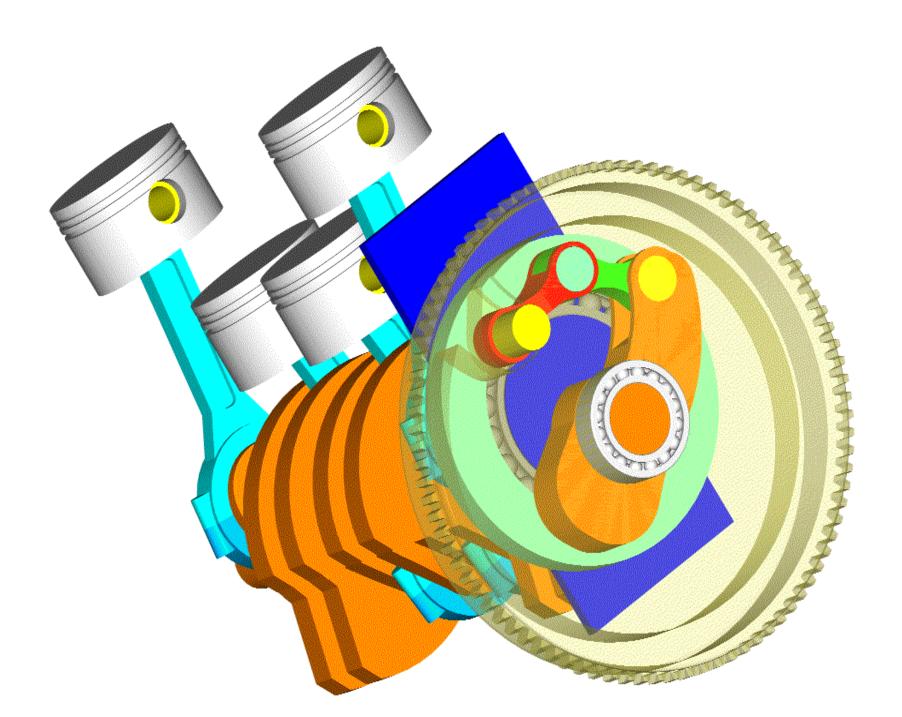

### **4-STROKE CYCLE ENGINE**

exhaust

valve open

exhaust

gases

#### Four-stroke cycle

Air-fuel mixture is drawn in.

compression Air-fuel mixture is compressed.

power Explosion forces piston down.

Turning moment diagram for a single cylinder, double acting steam engine.

 $F_p$  = Piston effort,

r = Radius of crank

n = Ratio of the connecting rod length and radius of crank, and

 $\theta$  = Angle turned by the crank from inner dead centre.