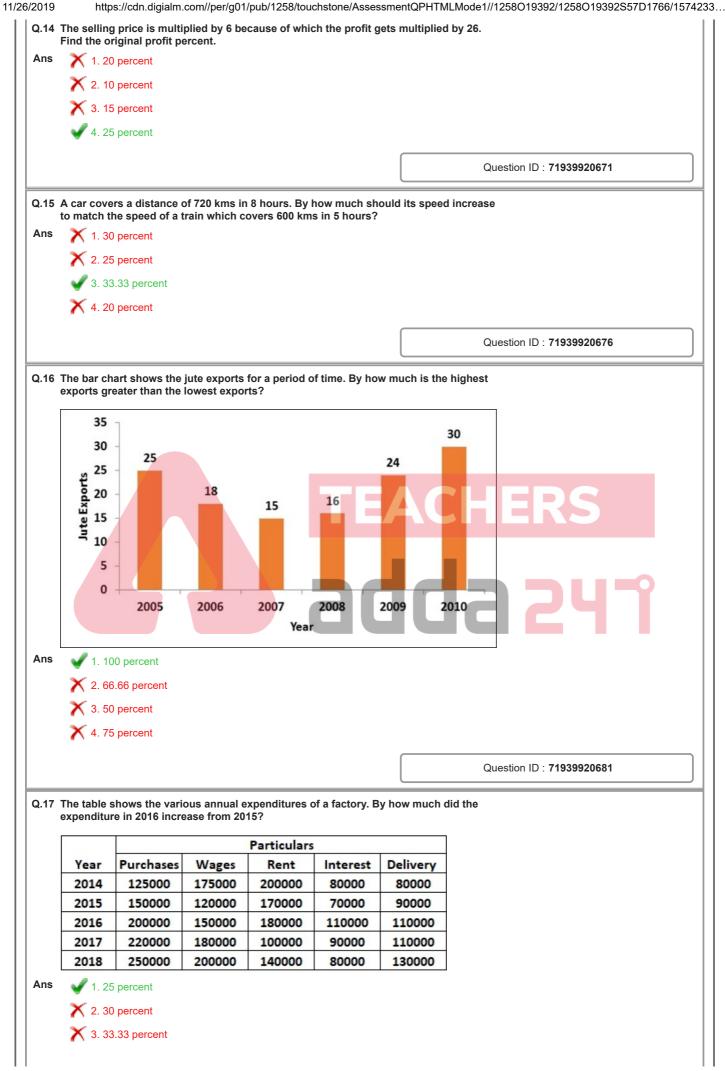

https://cdn.digialm.com//per/g01/pub/1258/touchstone/AssessmentQPHTMLMode1//1258O19392/1258O19392S57D1766/15742336824291005... 4/42

| /2019       | https://cdn.digialm.com//per/g01/pub/1258/touchstone/Asse                                                                                                                                                                           | essmentQPHTMLMode1//1258O19392/1258O19392S57D1766/1574 |
|-------------|-------------------------------------------------------------------------------------------------------------------------------------------------------------------------------------------------------------------------------------|--------------------------------------------------------|
|             | to the other ones.                                                                                                                                                                                                                  |                                                        |
| Ans         | X 1. XAD                                                                                                                                                                                                                            |                                                        |
|             | 🖌 2. MPU                                                                                                                                                                                                                            |                                                        |
|             | 🗙 3. QTW                                                                                                                                                                                                                            |                                                        |
|             | 🗙 4. ILO                                                                                                                                                                                                                            |                                                        |
|             |                                                                                                                                                                                                                                     |                                                        |
|             |                                                                                                                                                                                                                                     | Question ID : 71939920625                              |
|             | Ashika, Binita, Charlie and Diksha are sitting in a row facing the<br>Ashika is sitting next to Binita but not next to Diksha. Charlie, v<br>extreme right, is not sitting next to Binita or Diksha. Who is sitt                    | who is sitting at the                                  |
| Ans         | 🗙 1. Binita                                                                                                                                                                                                                         |                                                        |
|             | 2. Diksha                                                                                                                                                                                                                           |                                                        |
|             | X 3. Charlie                                                                                                                                                                                                                        |                                                        |
|             | 🗙 4. Ashika                                                                                                                                                                                                                         |                                                        |
|             |                                                                                                                                                                                                                                     |                                                        |
|             |                                                                                                                                                                                                                                     | Question ID : 71939920629                              |
|             |                                                                                                                                                                                                                                     |                                                        |
|             | A truck travels 30 km in south direction. It then turns 45° to its another 25 km, it then turns 180° to its left and travels 10 km, it right. In which direction is it travelling now?                                              |                                                        |
| Ans         | X 1. South-West                                                                                                                                                                                                                     |                                                        |
|             | ✔ 2. South-East                                                                                                                                                                                                                     |                                                        |
|             | X 3. North-West                                                                                                                                                                                                                     |                                                        |
|             | 🗙 4. North-East                                                                                                                                                                                                                     |                                                        |
|             |                                                                                                                                                                                                                                     |                                                        |
|             |                                                                                                                                                                                                                                     | Question ID : 71939920638                              |
|             | If A \$ B means A is the mother of B, A # B means A is the son of<br>A is the daughter of B, then what does W \$ X * Y # Z mean, if Z<br>1. Z is the brother of W<br>2. Z is the father-in-law of W<br>3. Z is the grandfather of W |                                                        |
|             | 🗙 4. Z is the father of W                                                                                                                                                                                                           |                                                        |
|             |                                                                                                                                                                                                                                     |                                                        |
|             |                                                                                                                                                                                                                                     | Question ID : 71939920631                              |
|             | In a certain code language STREAM = 42, FLAME = 30, SERVAN<br>value of KNOWLEDGE?<br>1.82                                                                                                                                           | NT = 56, then what is the                              |
|             | 2.81                                                                                                                                                                                                                                |                                                        |
|             | 3. 90                                                                                                                                                                                                                               |                                                        |
|             | <b>X</b> 4. 80                                                                                                                                                                                                                      |                                                        |
|             |                                                                                                                                                                                                                                     |                                                        |
|             |                                                                                                                                                                                                                                     | Question ID : 71939920628                              |
| Q.20<br>Ans | Which of the following Venn diagrams, best represents the relative wheelers, cars and vehicles?                                                                                                                                     | tionship between 4-                                    |
| AIIS        | <b>X</b> 1.                                                                                                                                                                                                                         |                                                        |