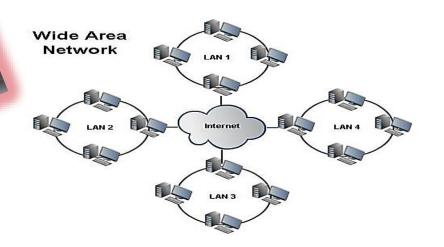

- (a) MANIAC
- (b) ENIAC
- (c) UNIVAC
- (d) EDSAC

Computer Question & Answers

A communication network which is used by large organizations over regional, national or global area is called:

- (a) LAN
- (b) WAN
- (c) MAN
- (d) VAN