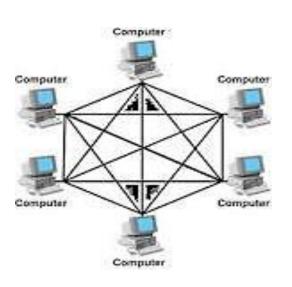

What is the name given to the smallest unit of data space available in a spreadsheet software application?

- (a) Row
- (b) Block
- (c) Cell
- (d) Pixel

An alternate name for the completely interconnected network topology is

- (a) Mesh
- (b) Star
- (c) Tree
- (d) Ring

Communication satellites are used to

- (a) transmit communication signal only
- (b) receive communication signal only
- (c) receive and redirect communication signal
- (d) provide information of natural resources only