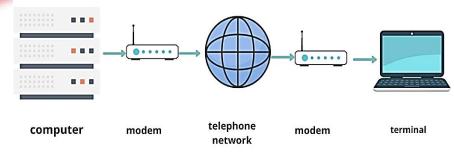

## What is modem

Who invented the modem?

- (a) Apple Computers Inc.
- (b) Digital Equipment Corporation
- (c) Wang Laboratories Ltd.
- (d) AT&T Information Systems\

Computer Question & Answers

| C5 * : X * Æ |   |   |   |   |   |   |   |
|--------------|---|---|---|---|---|---|---|
| 4            | A | В | С | D | E | F | G |
| 1            |   |   |   |   |   |   |   |
| 2            |   |   |   |   |   |   |   |
| 3            |   |   |   |   |   |   |   |
| 4            |   |   |   |   |   |   |   |
| 5            |   |   |   |   |   |   |   |
| 6            |   |   |   |   |   |   |   |
| 7            |   |   |   |   |   |   |   |
| 8            |   |   |   |   |   |   |   |
| 9            |   |   |   |   |   |   |   |
| 10           |   |   |   |   |   |   |   |