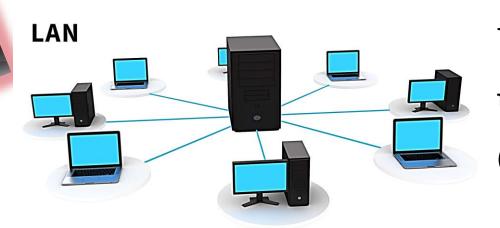

The transfer of date from a CPU to peripheral devices of computer is achieved through

- (a) interfaces
- (b) buffer memory
- (c) modems
- (d) computer ports

Computer Question & Answers

Which of the following items is not used in Local Area Networks (LANs)?