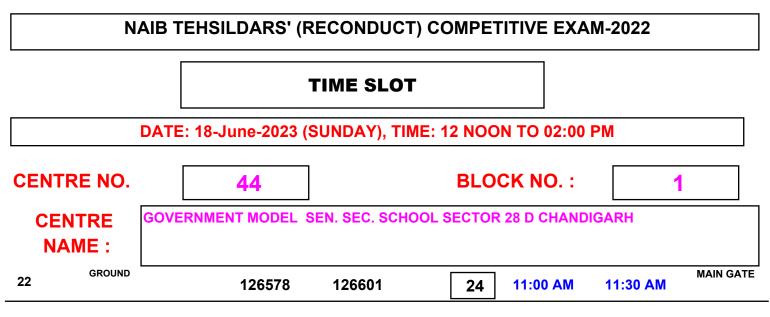

7 126218 126241 10:00 AM 10:30 AM 24 FIRST MAIN GATE 8 10:30 AM 126242 126265 24 10:00 AM FIRST MAIN GATE 9 10:30 AM 126266 126289 10:00 AM 24 FIRST MAIN GATE 10 10:00 AM 126290 10:30 AM 126313 24 FIRST MAIN GATE 11 126314 126337 10:00 AM 10:30 AM 24 FIRST MAIN GATE 12 10:30 AM 126338 126361 10:00 AM 24 FIRST MAIN GATE 13 11:00 AM 126362 126385 10:30 AM 24 GROUND MAIN GATE 14 10:30 AM 11:00 AM 126386 126409 24 GROUND MAIN GATE 15 126410 126433 10:30 AM 11:00 AM 24 GROUND MAIN GATE 16 126434 126457 24 10:30 AM 11:00 AM GROUND MAIN GATE 17 11:00 AM 126458 126481 10:30 AM 24 GROUND MAIN GATE 18 126482 126505 24 11:00 AM 11:30 AM GROUND MAIN GATE 19 126506 126529 11:00 AM 11:30 AM 24 GROUND MAIN GATE 20 126530 126553 11:00 AM 11:30 AM 24 GROUND MAIN GATE 21 126554 126577 11:00 AM 11:30 AM 24



| NAIB TEHSILDARS' (RECONDUCT) COMPETITIVE EXAM-2022 |                                                                             |                  |               |                     |                 |               |          |  |  |
|----------------------------------------------------|-----------------------------------------------------------------------------|------------------|---------------|---------------------|-----------------|---------------|----------|--|--|
|                                                    | Γ                                                                           |                  | TIME SLOT     | •                   |                 |               |          |  |  |
|                                                    | <br>DATE: