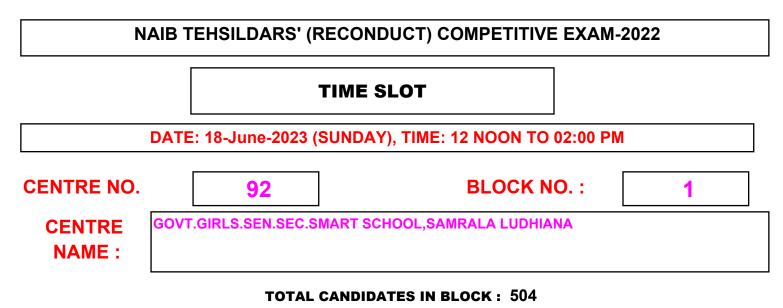

MAIN GATE |
| 16         | FIRST       | 152860           | 152883       | 24                  | 10:30 AM        | 11:00 AM      | MAIN GATE |
| 17         | FIRST       | 152884           | 152907       | 24                  | 11:00 AM        | 11:30 AM      | MAIN GATE |
| 18         | FIRST       | 152908           | 152931       | 24                  | 11:00 AM        | 11:30 AM      | MAIN GATE |
| 19         | FIRST       | 152932           | 152955       | 24                  | 11:00 AM        | 11:30 AM      | MAIN GATE |
| 20         | FIRST       | 152956           | 152979       | 24                  | 11:00 AM        | 11:30 AM      | MAIN GATE |
| 21         | FIRST       | 152980           | 153003       | 24                  | 11:00 AM        | 11:30 AM      | MAIN GATE |



#### NAIB TEHSILDARS' (RECONDUCT) COMPETITIVE EXAM-2022 **TIME SLOT** DATE: 18-June-2023 (SUNDAY), TIME: 12 NOON TO 02:00 PM **CENTRE NO. BLOCK NO. :** 93 1 A.S.COLLEGE OF EDUCATION, KALAL MAJRA, KHANNA-SAMRALA ROAD, CENTRE KHANNA, DISTT, LUDHIANA NAME : FROM **ROLL NO. :** <u>T0</u> 153004 153343 **ROLL NUMBER** ENTRY GATE NO. SR. TOTAL **ENTRY FLOOR** NO. **STARTS** ENDS CANDIDATES **STARTS** ENDS FIRST MAIN GATE 1 153004 153053 09:30 AM 10:00 AM 50 FIRST MAIN GATE 2 153054 153103 10:00 AM 09:30 AM 50 SECOND MAIN GATE 3 153104 153313 10:00 AM 10:30 AM 210 FIRST MAIN GATE 4 153314 153343 30 10:30 AM 11:00 AM

|            | NAIB T     | EHSILDAR             | S' (RECONDUC                                   | T) COMPE          | ETITIVE EXA                    | M-2022                    |