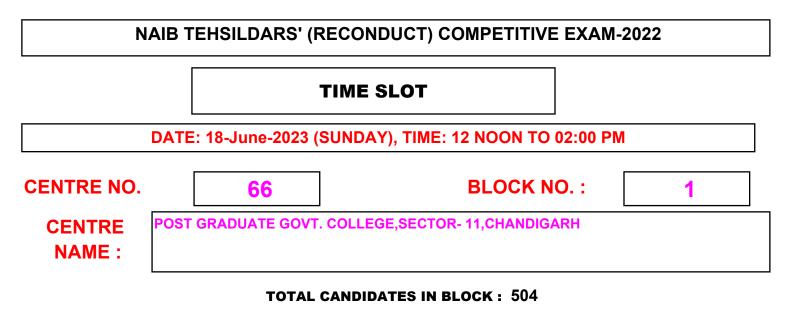

| 137462           | 137485        | 24                  | 11:00 AM        | 11:30 AM      | GATE 1   |  |  |
| 19                                                     | FIRST                                              | 137486           | 137509        | 24                  | 11:00 AM        | 11:30 AM      | GATE-1   |  |  |
| 20                                                     | FIRST                                              | 137510           | 137533        | 24                  | 11:00 AM        | 11:30 AM      | GATE-1   |  |  |
| 21                                                     | FIRST                                              | 137534           | 137557        | 24                  | 11:00 AM        | 11:30 AM      | GATE-1   |  |  |



|                                  | NAIB TEHSILDARS' (RECONDUCT) COMPETITIVE EXAM-2022     |                       |                   |                     |                     |               |           |  |  |  |
|----------------------------------|--------------------------------------------------------|-----------------------|-------------------|---------------------|---------------------|---------------|-----------|--|--|--|
|                                  | TIME SLOT                                              |                       |                   |                     |                     |               |           |  |  |  |
|                                  | DATE: 18-June-2023 (SUNDAY), TIME: 12 NOON TO 02:00 PM |                       |                   |