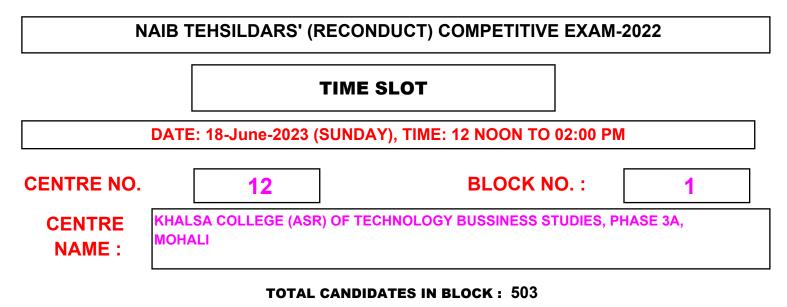

| 11:30 AM      |           |  |  |  |
| 18                                                     | FIRST       | 108879               | 108902        | 24                  | 11:00 AM        | 11:30 AM      |           |  |  |  |
| 19                                                     | GROUND      | 108903               | 108926        | 24                  | 11:00 AM        | 11:30 AM      |           |  |  |  |
| 20                                                     | GROUND      | 108927               | 108950        | 24                  | 11:00 AM        | 11:30 AM      |           |  |  |  |
| 21                                                     | GROUND      | 108951               | 108973        | 23                  | 11:00 AM        | 11:30 AM      | MAIN GATE |  |  |  |



| NAIB TEHSILDARS' (RECONDUCT) COMPETITIVE EXAM-2022 |                                                        |                  |               |                     |                 |               |           |  |  |  |  |
|----------------------------------------------------|--------------------------------------------------------|------------------|---------------|---------------------|-----------------|---------------|-----------|--|--|--|--|
| TIME SLOT                                          |                                                        |                  |               |                     |                 |               |           |  |  |  |  |
|                                                    | DATE: 18-June-2023 (SUNDAY), TIME: 12 NOON TO 02:00 PM |