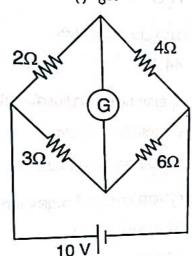

റ്റണിൽ അനുഭവ<mark>പ്പെ</mark>ടുന്ന ബലം എത്ര ?

A) 10 N

B) 20 N

C) 25 N

D) 50 N

24. +2.5 ഡയോപ്റ്റർ പവ്വർ ഉള്ള ഒരു ലെൻസിന് മുന്നിൽ 50 cm അകലെ വച്ചിട്ടുള്ള ഒരു വസ്തുവിന് ലഭിക്കുന്ന പ്രതിബിംബത്തിന്റെ രേഖീയ ആവർത്തനം താഴെ കൊടുത്തി രിക്കുന്നതിൽ ഏതാണ് ?

A) -4

B) +4

C) -0.25

- $50~\Omega,\,100~\Omega,\,200~\Omega$  വീതം പ്രതിരോധമുള്ള മൂന്ന് ബൾബുകൾ സമാന്തര രീതിയിൽ 200V DC സ്രോതസുമായി ഘടിപ്പിച്ചിരിക്കുന്നു. താഴെ കൊടുത്തിരിക്കുന്നതിൽ നിന്നും ശരിയുത്തരം തെരഞ്ഞെടുക്കുക.
  - A) 200 Ω പ്രതിരോധമുള്ള ബൾബിനാണ് ഏറ്റവും കൂടിയ പവ്വർ
  - B) 100 Ω പ്രതിരോധമുള്ള ബൾബിനാണ് ഏറ്റവും കൂടിയ പവ്വർ
  - $\wp$ ) 50  $\Omega$  പ്രതിരോധമുള്ള ബൾബിനാണ് ഏറ്റവും കൂടിയ പവ്വർ
  - ,D) മൂന്ന് ബൾബുകൾക്കും തുല്യ പവ്വർ ആണ്





88/24

26. ചിത്രത്തിൽ കാണിച്ചിരിക്കുന്നത് ഒരു വീറ്റ്സ്റ്റൺ ബ്രിഡ്ജാണ്. G എന്നത് ഒരു ഗാൽവനോ മീറ്ററും.



|      | 10 4 1                                                                                         |                             |