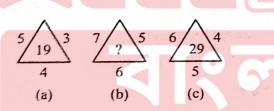

ost analogous to LIGHT: CANDLE |                    |                        |                                 |      |
|-------------------------------------------------------------------------|--------------------|------------------------|---------------------------------|------|
|                                                                         | A COLUMN CLASIFICE |                        | Think of the Callege land and a | Tr.  |
|                                                                         | to I ICHI - CANDIE | S IS most analogous to | vinch of the following relat    | A.O. |

- (A) Exercise: Strength
- (B) Car: Engine
- (C) Dieting: Overweight
- (D) Power: Battery

(A) Daughter

(B) Daughter-in-law

(C) Niece

(D) Granddaughter

(A) 20

(B) 22

(C) 23

(D) 26





(A) 25

(B) 37

(C) 41

(D) 47

(A) 42

(B) 51

(C) 81

(D) 91