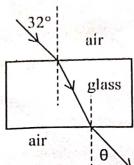

#### LIFE SCIENCES

Category-I (Q 1 to 30)

(Carry 1 mark each. Only one option is correct. Negative marks: -1/4)

| 1. | (A)<br>(C)                  | riasis or Elephanti<br>Taenia solium<br>Wuchereria ban<br>খিত কোন জীব দ্বার                                                                                                                                                                                                                                                                                                                                                                                                                                                                                                                                                                                                                                                                                                                                                                                                                                                                                                                                                                                                                                                                                                                                                                                                                                                                                                                                                                                                                                                                                                                                                                                                                                                                                                                                                                                                                                                                                                                                                                                                                                                    | crofti                      |                                      | (B)<br>(D)        | Fasci<br>Hiru         | iola hepatica<br>Iinaria gran                              |              | isms ?           |                    |       |
|----|-----------------------------|--------------------------------------------------------------------------------------------------------------------------------------------------------------------------------------------------------------------------------------------------------------------------------------------------------------------------------------------------------------------------------------------------------------------------------------------------------------------------------------------------------------------------------------------------------------------------------------------------------------------------------------------------------------------------------------------------------------------------------------------------------------------------------------------------------------------------------------------------------------------------------------------------------------------------------------------------------------------------------------------------------------------------------------------------------------------------------------------------------------------------------------------------------------------------------------------------------------------------------------------------------------------------------------------------------------------------------------------------------------------------------------------------------------------------------------------------------------------------------------------------------------------------------------------------------------------------------------------------------------------------------------------------------------------------------------------------------------------------------------------------------------------------------------------------------------------------------------------------------------------------------------------------------------------------------------------------------------------------------------------------------------------------------------------------------------------------------------------------------------------------------|-----------------------------|--------------------------------------|-------------------|-----------------------|------------------------------------------------------------|--------------|------------------|--------------------|-------|
|    | (A)<br>(C)                  | Taenia solium<br>Wuchereria ban                                                                                                                                                                                                                                                                                                                                                                                                                                                                                                                                                                                                                                                                                                                                                                                                                                                                                                                                                                                                                                                                                                                                                                                                                                                                                                                                                                                                                                                                                                                                                                                                                                                                                                                                                                                                                                                                                                                                                                                                                                                                                                |                             |                                      | (B)               | Fasc                  | iola hepatica<br>dinaria gran                              |              |                  |                    |       |
| 2. | (A)                         | ch one of the follo<br>Adenine<br>খিতগুলির কোন্টি I<br>অ্যাডেনিন                                                                                                                                                                                                                                                                                                                                                                                                                                                                                                                                                                                                                                                                                                                                                                                                                                                                                                                                                                                                                                                                                                                                                                                                                                                                                                                                                                                                                                                                                                                                                                                                                                                                                                                                                                                                                                                                                                                                                                                                                                                               | (B)                         | Thymine                              |                   | (C)                   | Cytosine                                                   | (            | D) L             | Jracil<br>উব্বাসিল |       |
| 3. | At wl<br>(A)<br>মিয়োনি     | hich phase of me<br>Prophase I<br>সসের কোন দশায় স                                                                                                                                                                                                                                                                                                                                                                                                                                                                                                                                                                                                                                                                                                                                                                                                                                                                                                                                                                                                                                                                                                                                                                                                                                                                                                                                                                                                                                                                                                                                                                                                                                                                                                                                                                                                                                                                                                                                                                                                                                                                             | iosis ar<br>(B)<br>মসংস্থ ( | e homolog<br>Prophase I<br>ক্রোমোজোম |                   | romos<br>(C)<br>কীকৃত | somes separa<br>Anaphase l                                 | nted?        | (D) A            | Anaphase           |       |
|    | (A)                         | প্রোফেজ I                                                                                                                                                                                                                                                                                                                                                                                                                                                                                                                                                                                                                                                                                                                                                                                                                                                                                                                                                                                                                                                                                                                                                                                                                                                                                                                                                                                                                                                                                                                                                                                                                                                                                                                                                                                                                                                                                                                                                                                                                                                                                                                      | (B)                         | প্রোফেজ II                           |                   | (C)                   | অ্যানাফেজ I                                                |              | (D) <sup>7</sup> | <b>আনাফেজ</b>      | II    |
| 4. | (A)                         | h one of the follo<br>ACTH<br>কোনটি ট্রপিক হরে                                                                                                                                                                                                                                                                                                                                                                                                                                                                                                                                                                                                                                                                                                                                                                                                                                                                                                                                                                                                                                                                                                                                                                                                                                                                                                                                                                                                                                                                                                                                                                                                                                                                                                                                                                                                                                                                                                                                                                                                                                                                                 | (B)                         | Gastrin                              | ole of t          | ropic<br>(C)          | hormone?<br>Secretin                                       |              | (D)              | CCK-PZ             |       |
|    |                             | ACTH                                                                                                                                                                                                                                                                                                                                                                                                                                                                                                                                                                                                                                                                                                                                                                                                                                                                                                                                                                                                                                                                                                                                                                                                                                                                                                                                                                                                                                                                                                                                                                                                                                                                                                                                                                                                                                                                                                                                                                                                                                                                                                                           | (B)                         | গ্যাসদ্রিন                           |                   | (C)                   | সিক্রিটিন                                                  |              | (D)              | CCK-PZ             |       |
| 5. | (A)<br>(C)<br>'Syste<br>(A) | ook 'Systema Na<br>Charles Darwin<br>Robert Harding<br>ema Naturae' নাম<br>Charles Darwin<br>Robert Harding                                                                                                                                                                                                                                                                                                                                                                                                                                                                                                                                                                                                                                                                                                                                                                                                                                                                                                                                                                                                                                                                                                                                                                                                                                                                                                                                                                                                                                                                                                                                                                                                                                                                                                                                                                                                                                                                                                                                                                                                                    | Whittal<br>ক বইটি           | ker<br>র রচয়িতা হ                   | (B)<br>(D)<br>(লন | Jean                  | olus Linnaeu<br>Baptiste La<br>olus Linnaeu<br>Baptiste La | imarck<br>us |                  |                    |       |
| 6. | (A)<br>কোন্ উ               | n plant <mark>does exhi</mark><br>Hydrilla sp.<br>ডিদে হাইড্ৰোফিলি                                                                                                                                                                                                                                                                                                                                                                                                                                                                                                                                                                                                                                                                                                                                                                                                                                                                                                                                                                                                                                                                                                                                                                                                                                                                                                                                                                                                                                                                                                                                                                                                                                                                                                                                                                                                                                                                                                                                                                                                                                                             | (B)<br>প্রদর্শিত            | Pinus sp.<br>হয়?                    |                   | (C)                   | Oryza sp.                                                  |              | (D)              | Nelumbo            |       |
|    | (A) <i>I</i>                | Hydrilla sp.                                                                                                                                                                                                                                                                                                                                                                                                                                                                                                                                                                                                                                                                                                                                                                                                                                                                                                                                                                                                                                                                                                                                                                                                                                                                                                                                                                                                                                                                                                                                                                                                                                                                                                                                                                                                                                                                                                                                                                                                                                                                                                                   | (B)                         | Pinus sp.                            |                   | (C)                   | Oryza sp.                                                  |              | (D)              | Nelumb             | o sp. |
|    | (A) A<br>(C) V              | ings of a bird and<br>Analogous struct<br>Vestigial structu<br>যুনা এবং পতঙ্কের                                                                                                                                                                                                                                                                                                                                                                                                                                                                                                                                                                                                                                                                                                                                                                                                                                                                                                                                                                                                                                                                                                                                                                                                                                                                                                                                                                                                                                                                                                                                                                                                                                                                                                                                                                                                                                                                                                                                                                                                                                                | ure<br>e                    | /4.)<br>                             | (B)<br>(D)        | Hor<br>Phy            | nologous st<br>logenetic st                                |              |                  |                    |       |
|    | ( /                         | নমবৃত্তীয় গঠন<br>নুগুপ্রায় গঠন                                                                                                                                                                                                                                                                                                                                                                                                                                                                                                                                                                                                                                                                                                                                                                                                                                                                                                                                                                                                                                                                                                                                                                                                                                                                                                                                                                                                                                                                                                                                                                                                                                                                                                                                                                                                                                                                                                                                                                                                                                                                                               |                             |                                      | (B)<br>(D)        |                       | সংস্থ গঠন<br>ইজনিগত গঠ                                     | ন<br>        |                  |                    |       |
|    |                             | Control of the Contro |                             |                                      |                   |                       | The Control of the Control                                 |              |                  | E-CAMP             |       |