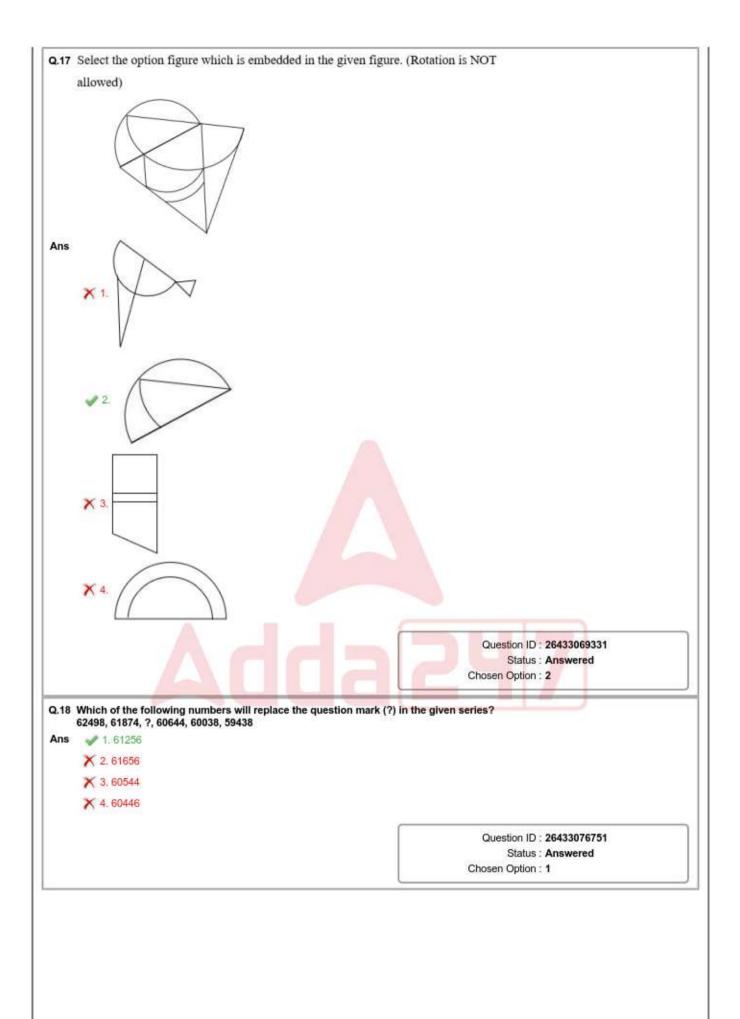

| chosen Option : 4           |
| Ans<br>Q.16 | асриwк<br>GСРИWК<br>✓ <sup>1</sup> ХWUQЭ<br>Х <sup>2</sup> GCЬ∩МК<br>× <sup>3</sup> ХMUdЭЭ                                                                                                                                                                                 | n when the mirror is placed |
| Ans<br>2.16 | at 'PQ' as shown below.<br>G C P U W K<br>1. X W U G D D<br>2. C C b N K<br>3. X M U G D D<br>X 4. X W O G D D<br>X 4. X W O G D D<br>SLOWLY' is written as 'TMXX'<br>as 'GSHDOE'. How will 'BORING' be written in that langua<br>X 1. CPSNOH<br>2. C NSHOH<br>X 3. CNSJOH | chosen Option : 4           |



|                   | the following sets.<br>(NOTE : Operations should be performed on the who<br>down the numbers into its constituent digits. E.g. 13<br>adding/subtracting/multiplying etc. to 13 can be perfor<br>and 3 and then performing mathematical operations of<br>(11, 78, 15)                                                           | <ul> <li>Operations on 13 such as<br/>ormed. Breaking down 13 into 1</li> </ul>                                                                   |
|-------------------|----------------------------------------------------------------------------------------------------------------------------------------------------------------------------------------------------------------------------------------------------------------------------------------------