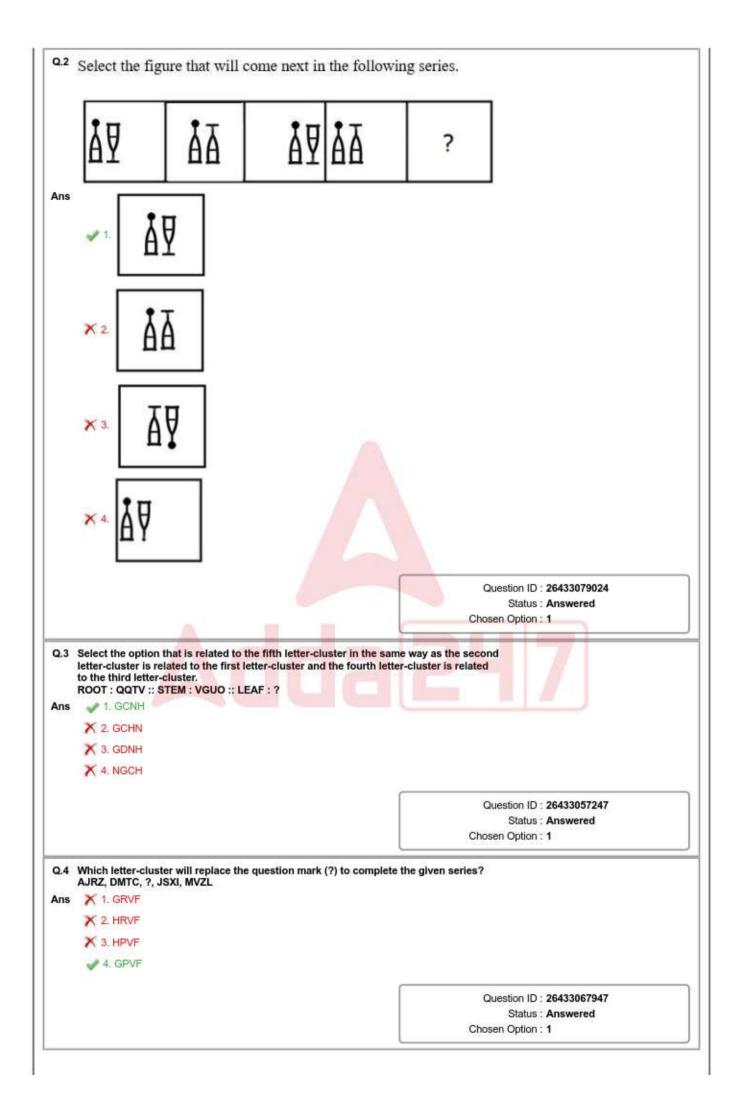

|          |
|     | X 4. Both conclusions I and II follow.                                                                                                                                                                                                                                                                                                                                                                                               |          |



|            | 'A + B' means 'A is the son of B'<br>'A – B' means 'A is the sister of B'<br>'A × B' means 'A is the brother of B'<br>'A + B' means 'A is the wife of B'                                                                                                                                                                                                               |                                                                                                                                                 |
|------------|----------------------------------------------------------------------------------------------------------------------------------------------------------------------------------------------------------------------------------------------------------------------