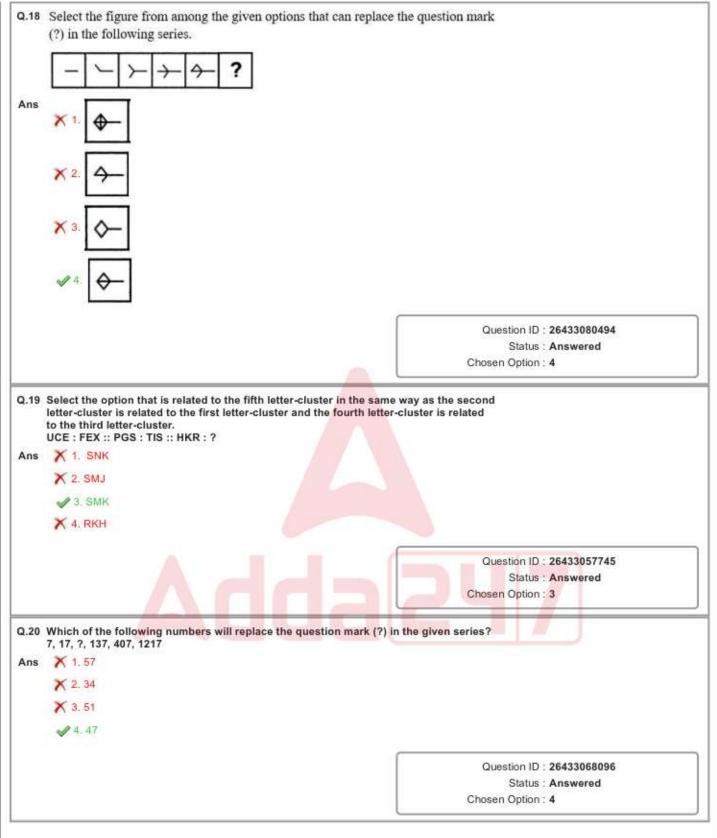

#### Section : Part-A-General Intelligence and Reasoning

| 2751)<br>( | Select the option that is related to the fifth letter-cluster<br>letter-cluster is related to the first letter-cluster and the<br>to the third letter-cluster.<br>COMFORT : OCFMTRO :: CONTROL : OCTNLOR :: DIG          | fourth letter-cluster is related                                                                         |
|------------|--------------------------------------------------------------------------------------------------------------------------------------------------------------------------------------------------------------------------|----------------------------------------------------------------------------------------------------------|
| Ans        | 🛷 1. IDIGLAT                                                                                                                                                                                                             |                                                                                                          |
|            | X 2. GITALDI                                                                                                                                                                                                             |                                                                                                          |
|            | X 3. GIDLATI                                                                                                                                                                                                             |                                                                                                          |
|            | X 4. LATIGID                                                                                                                                                                                                             |                                                                                                          |
|            |                                                                                                                                                                                                                          |                                                                                                          |
|            |                                                                                                                                                                                                                          | Question ID : 26433069633                                                                                |
|            |                                                                                                                                                                                                                          | Status : Answered                                                                                        |
|            |                                                                                                                                                                                                                          | Chosen Option : 1                                                                                        |
| Q.5<br>Ans | In a certain code language, 'cart light' is coded as 'strat<br>as 'toes handle', and 'cart plug' is coded as 'toes straw<br>'cart'?<br>1. plug<br>2. straw                                                               |                                                                                                          |
|            | X 3. handle                                                                                                                                                                                                              |                                                                                                          |
|            | X 4. toes                                                                                                                                                                                                                |                                                                                                          |
|            |                                                                                                                                                                                                                          | Question ID : 26433079367<br>Status : Answered                                                           |
|            |                                                                                                                                                                                                                          | Chosen Option : 2                                                                                        |
| Q.6        | Which of the following numbers will replace the question                                                                                                                                                                 |                                                                                                          |
|            | 1, 6, 31, 156, ? , 3906                                                                                                                                                                                                  |                                                                                                          |
| Q.6<br>Ans | 1, 6, 31, 156, ? , 3906<br>1. 781                                                                                                                                                                                        |                                                                                                          |
|            | 1, 6, 31, 156, ? , 3906<br>✓ 1. 781<br>× 2. 2125                                                                                                                                                                         |                                                                                                          |
|            | 1, 6, 31, 156, ? , 3906<br>✓ 1. 781<br>× 2. 2125<br>× 3. 985                                                                                                                                                             |                                                                                                          |
|            | 1, 6, 31, 156, ? , 3906<br>✓ 1. 781<br>× 2. 2125                                                                                                                                                                         |                                                                                                          |
|            | 1, 6, 31, 156, ? , 3906<br>✓ 1. 781<br>× 2. 2125<br>× 3. 985                                                                                                                                                             | on mark (?) in the given series?                                                                         |
|            | 1, 6, 31, 156, ? , 3906<br>✓ 1. 781<br>× 2. 2125<br>× 3. 985                                                                                                                                                             |                                                                                                          |
|            | 1, 6, 31, 156, ? , 3906<br>✓ 1. 781<br>× 2. 2125<br>× 3. 985                                                                                                                                                             | On mark (?) in the given series? Question ID : 26433070219                                               |
| Ans        | 1, 6, 31, 156, ?, 3906<br>✓ 1. 781<br>X 2. 2125<br>X 3. 985<br>X 4. 1225<br>Which two signs should be interchanged to make the b<br>correct?<br>72 × 6 + 18 + 5 - 9 = 93<br>X 1. × and +                                 | On mark (?) in the given series?<br>Question ID : 26433070219<br>Status : Answered.<br>Chosen Option : 1 |
| Ans<br>Q.7 | 1, 6, 31, 156, ?, 3906<br>✓ 1. 781<br>X 2. 2125<br>X 3. 985<br>X 4. 1225<br>Which two signs should be interchanged to make the b<br>correct?<br>72 × 6 + 18 + 5 - 9 = 93<br>X 1. × and +<br>X 2. + and -                 | On mark (?) in the given series?<br>Question ID : 26433070219<br>Status : Answered.<br>Chosen Option : 1 |
| Ans<br>Q.7 | 1, 6, 31, 156, ?, 3906<br>✓ 1. 781<br>X 2. 2125<br>X 3. 985<br>X 4. 1225<br>Which two signs should be interchanged to make the b<br>correct?<br>72 × 6 + 18 + 5 - 9 = 93<br>X 1. × and +                                 | On mark (?) in the given series?<br>Question ID : 26433070219<br>Status : Answered.<br>Chosen Option : 1 |
| Ans<br>Q.7 | 1, 6, 31, 156, ?, 3906<br>✓ 1. 781<br>X 2. 2125<br>X 3. 985<br>X 4. 1225<br>Which two signs should be interchanged to make the b<br>correct?<br>72 × 6 + 18 ÷ 5 - 9 = 93<br>X 1. × and +<br>X 2. + and -<br>X 3. * and - | On mark (?) in the given series?<br>Question ID : 26433070219<br>Status : Answered.<br>Chosen Option : 1 |