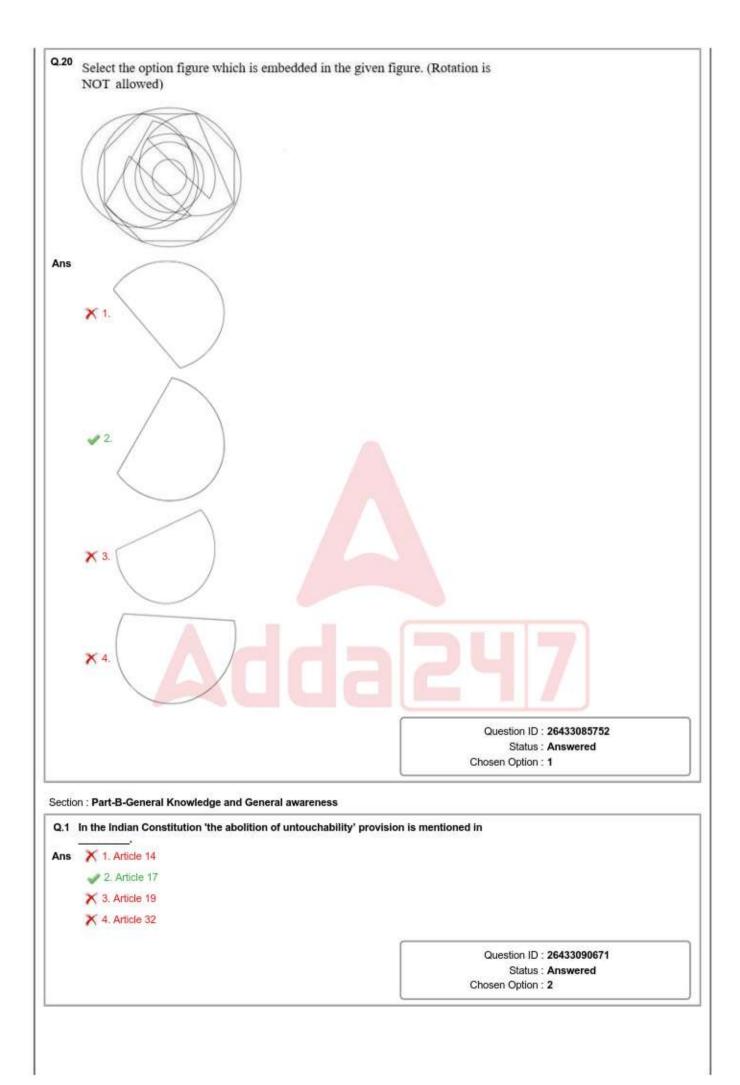

| Chosen Option : 1<br>can replace the question mark<br>Question ID : 26433078921<br>Status : Answered<br>Chosen Option : 2<br>mark (?) in the given series?<br>Question ID : 26433080688 |







| X 2. Red                                                                                                                                                                                     |                                        |
|----------------------------------------------------------------------------------------------------------------------------------------------------------------------------------------------|----------------------------------------|
| X 4. Green                                                                                                                                                                                   |                                        |
| A H. Olden