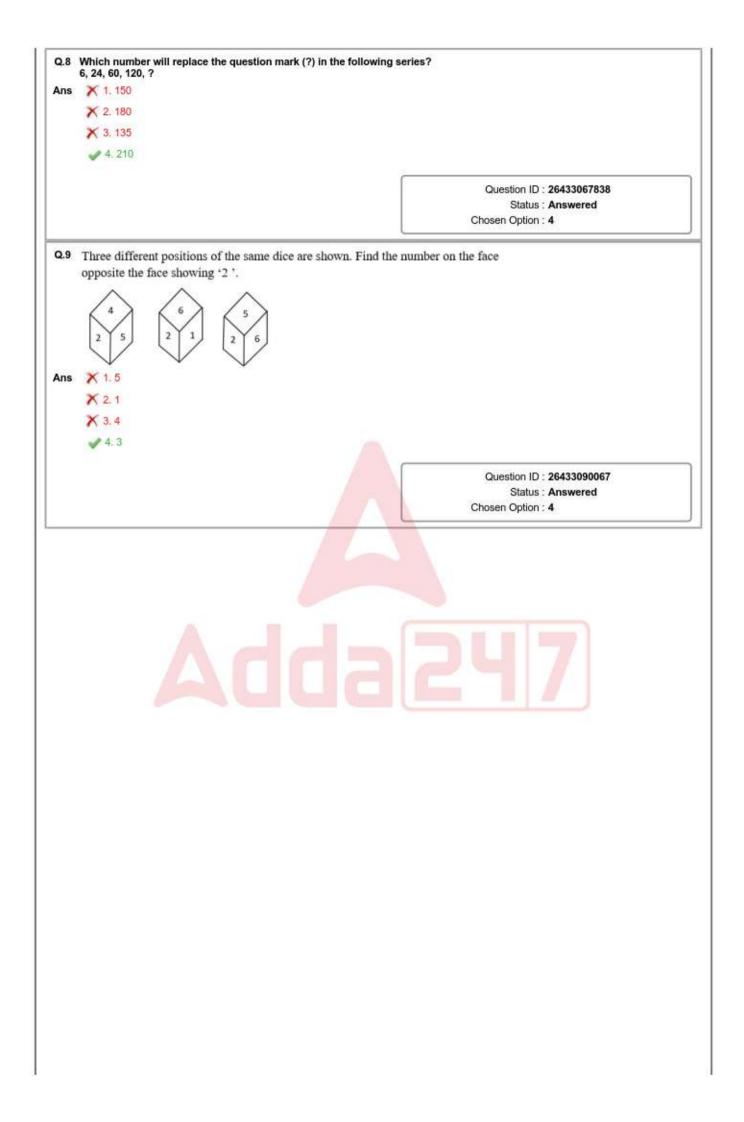

| ıs  | X 1. Q                                                                            |                                                                     |
|-----|-----------------------------------------------------------------------------------|---------------------------------------------------------------------|
|     | X 2. S                                                                            |                                                                     |
|     | X 3.T                                                                             |                                                                     |
|     | 🖋 4. R                                                                            |                                                                     |
|     |                                                                                   | Question ID : 26433085526                                           |
|     |                                                                                   | Status : Answered                                                   |
|     |                                                                                   | Chosen Option : 4                                                   |
|     | X 3. B<br>X 4. E                                                                  | Question ID : 26433079052                                           |
|     |                                                                                   | Status : Answered<br>Chosen Option : 2                              |
| 14  | Which of the following terms will replace the question mark EZF, GXH, KTL, QNR, ? | (?) in the given series?                                            |
| 15  | X 1. WEY                                                                          |                                                                     |
|     | X 2. YGY                                                                          |                                                                     |
|     |                                                                                   |                                                                     |
|     | X 4. XFZ                                                                          |                                                                     |
|     | and the defined                                                                   |                                                                     |
|     |                                                                                   | Question ID : 26433068304                                           |
|     |                                                                                   | Question ID : 26433068304<br>Status : Answered<br>Chosen Option : 2 |
| Ans |                                                                                   |                                                                     |
|     |                                                                                   |                                                                     |
|     |                                                                                   |                                                                     |