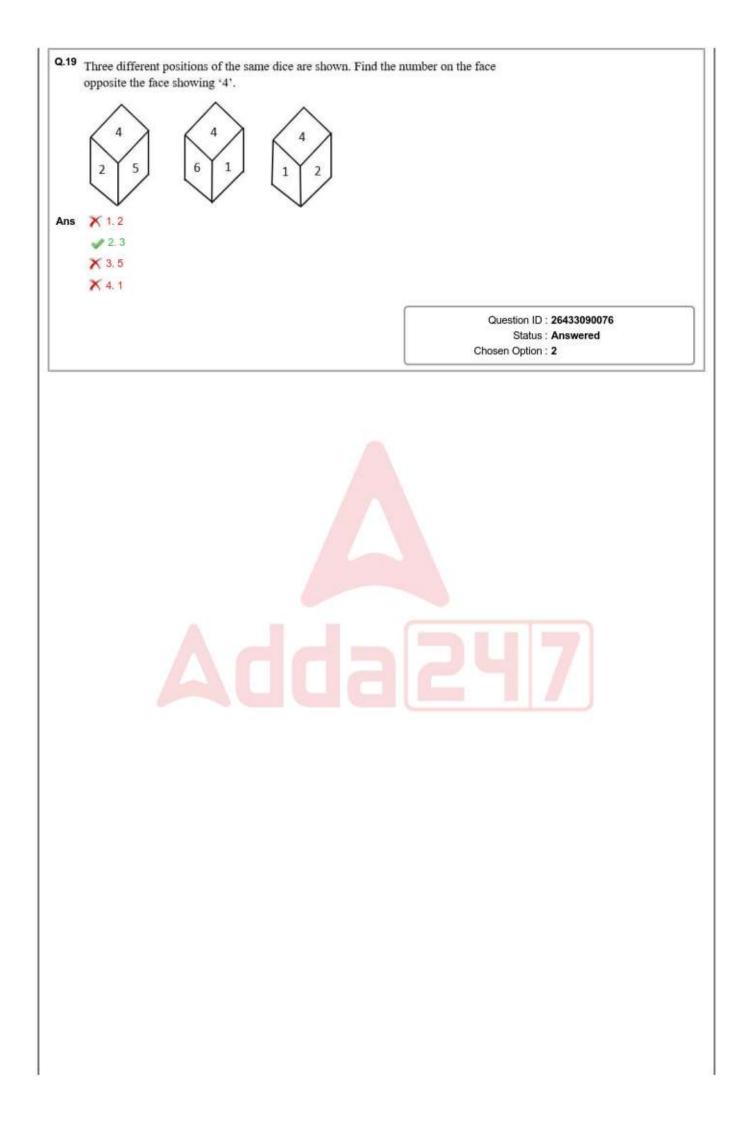

| Chosen Option : 1<br>can replace the question mark<br>Question ID : 26433078921<br>Status : Answered<br>Chosen Option : 2<br>mark (?) in the given series?<br>Question ID : 26433080688 |







| X 2. Red                                                                                                                                                                                     |                                        |
|----------------------------------------------------------------------------------------------------------------------------------------------------------------------------------------------|----------------------------------------|
| X 4. Green                                                                                                                                                                                   |                                        |
| A H. Olden