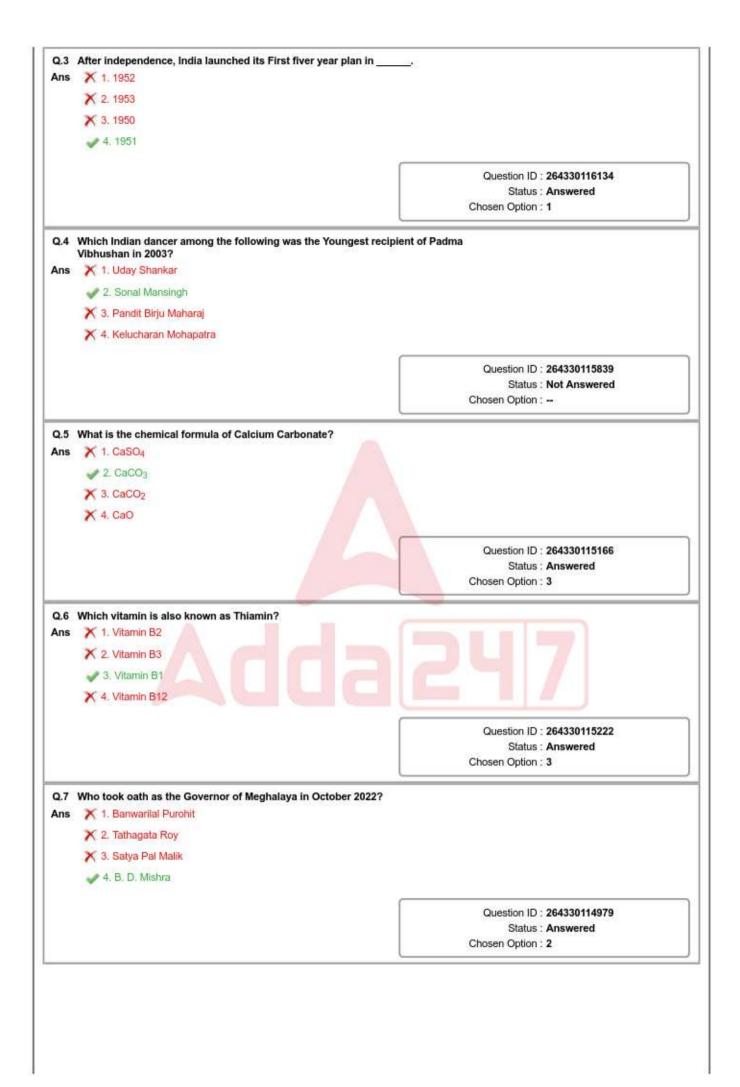

a narrow belt of high altitude (above 12,00<br>troposphere. Their speed varies from about 110 km/h<br>winter.<br>1. Jet Streams<br>2. Whirlwind<br>3. Derecho | s ctor Scheme entitled "National botated torevolution. Question ID : 264330116185 Status : Answered Chosen Option : 3 00 m) westerly winds in the |
| Q.1<br>Ans<br>Q.2 | Government of India has approved a new Central Sec<br>Beekeeping & Honey Mission (NBHM)" which is asso<br>1. savoury<br>2. sweet<br>3. honey<br>4. golden<br>are a narrow belt of high altitude (above 12,00<br>troposphere. Their speed varies from about 110 km/h<br>winter.<br>1. Jet Streams<br>2. Whirlwind<br>3. Derecho | s tor Scheme entitled "National beinded torevolution.                                                                                             |



| Question ID : 264330115685<br>Status : Answered<br>Chosen Option : 1<br>शेष वित्तीय वर्ष के लिए सरकार की राजस्व प्राप्तियों और राजस्व व्यय<br>कहलाता है। |
|----------------------------------------------------------------------------------------------------------------------------------------------------------|
| Status : Answered<br>Chosen Option : 1                                                                                                                   |
| Chosen Option : 1                                                                                                                                        |
|                                                                                                                                                          |
| शेष वित्तीय