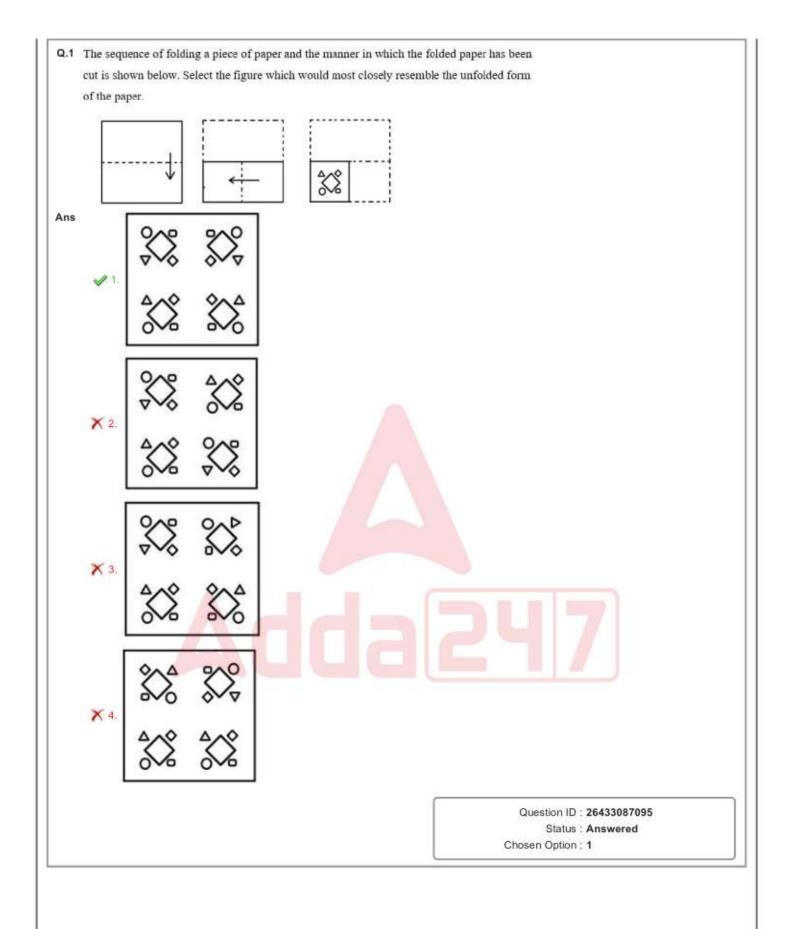

|                                       |





## Constable GD in CAPFs SSF Rifleman GD in Assam Rifles and Sepoy in NCB Examination 2022

| Roll Number    |                               |
|----------------|-------------------------------|
| Candidate Name |                               |
| Venue Name     | TCS Gito Bitan                |
| Exam Date      | 10/01/2023                    |
| Exam Time      | 11:45 AM - 12:45 PM           |
| Subject        | Constable GD Examination 2022 |

Section : Part-A-General Intelligence and Reasoning





| Q.2        | Six girls D, K, M, P, R and S are sitting around a circular table, sitting third to the left of R. P is sitting to the immediate right of left of D. M is sitting to the immediate left of R. K is sitting to thand to the immediate left of M. Who is the immediate neighbour                                                                                                                                                 | of R and to the immediate<br>he immediate right of S