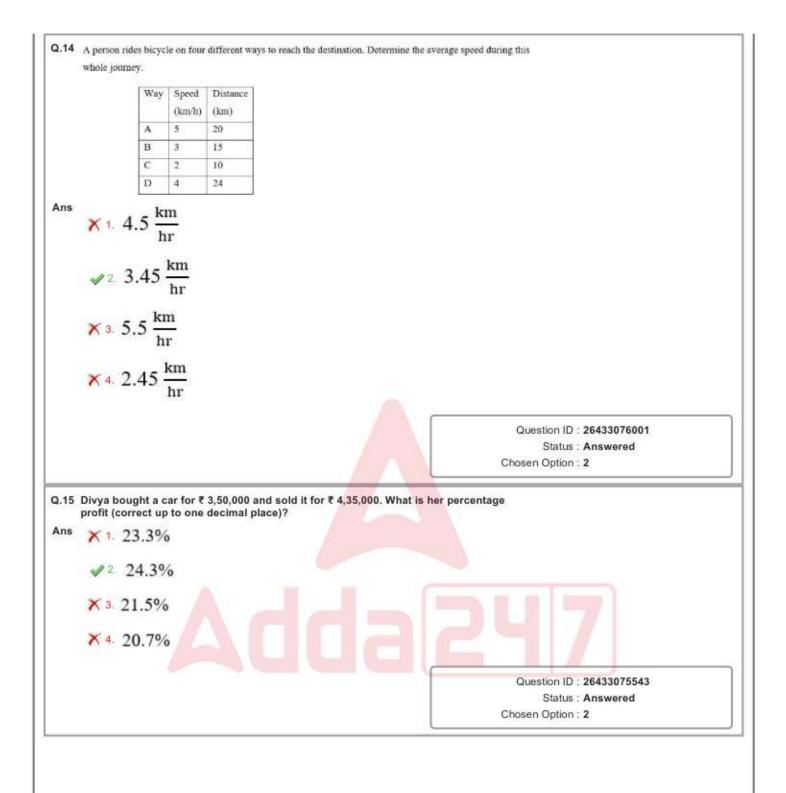

| Question ID : 26433081016<br>Status : Answered<br>Chosen Option : 2                                             |





|            | A dealer allowed a discount of 20 percent on marked<br>and incurred a loss of 10 percent. What discount sho<br>so that he gains Rs. 440 on the article? |                                                                     |
|------------|---------------------------------------------------------------------------------------------------------------------------------------------------------|---------------------------------------------------------------------|
| Ans        | 1. 10.5 percent                                                                                                                                         |                                                                     |
|            | X 2. 8.5 percent