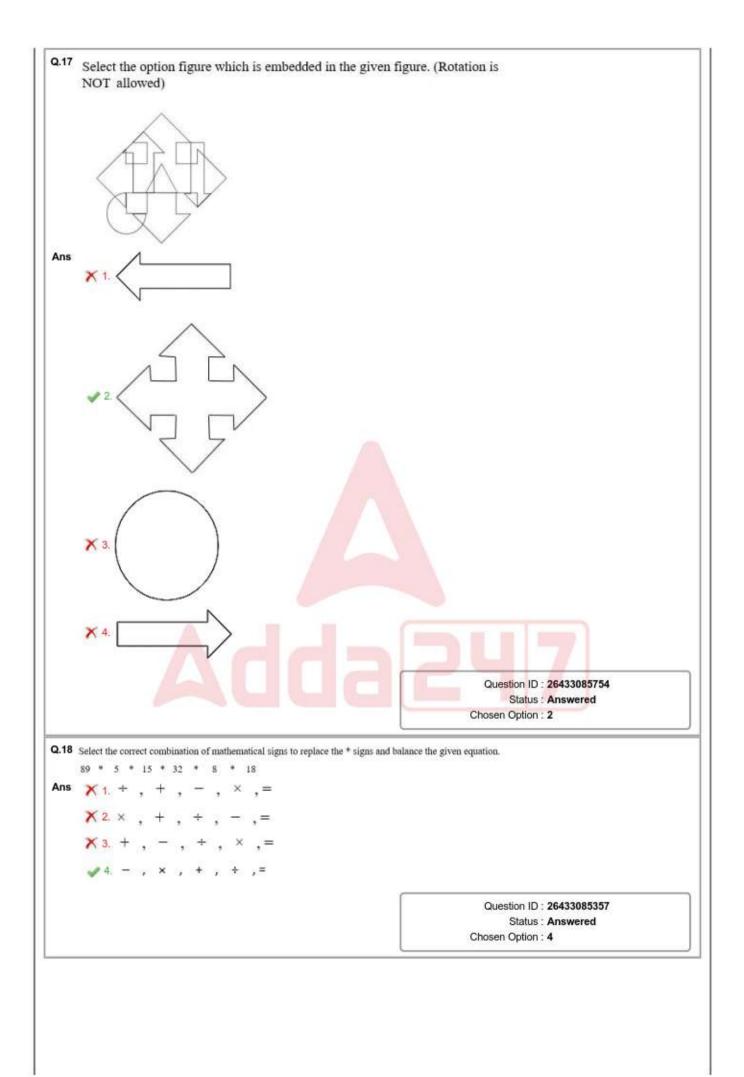

| Q.15 Select the option figure which                                 | h is embedded in the given figure. (Rotation is NOT                             |
|---------------------------------------------------------------------|---------------------------------------------------------------------------------|
| allowed)                                                            |                                                                                 |
|                                                                     |                                                                                 |
|                                                                     |                                                                                 |
| $\nabla Z$                                                          |                                                                                 |
|                                                                     |                                                                                 |
|                                                                     |                                                                                 |
|                                                                     |                                                                                 |
| Ans                                                                 |                                                                                 |
| X 1.                                                                |                                                                                 |
|                                                                     |                                                                                 |
| ×2 /                                                                |                                                                                 |
| X 2.                                                                |                                                                                 |
| $\square$                                                           |                                                                                 |
| × 3.                                                                |                                                                                 |
| $\vee$                                                              |                                                                                 |
|                                                                     |                                                                                 |
| A. (                                                                |                                                                                 |
|                                                                     |                                                                                 |
|                                                                     | Question ID : 26433069337                                                       |
|                                                                     | Status : Answered<br>Chosen Option : 4                                          |
|                                                                     |                                                                                 |
| correct?                                                            | erchanged to make the below equation mathematically                             |
| 42 + 16 ÷ 7 - 36 × 16 = 76                                          |                                                                                 |
| Ans X 1. + and -                                                    |                                                                                 |
| X 2. * and *                                                        |                                                                                 |
| <ul> <li>✓ 3. × and +</li> <li>X 4. + and +</li> </ul>              |                                                                                 |
| A 4. + and +                                                        |                                                                                 |
|                                                                     | Question ID : 264330114197                                                      |
|                                                                     | Status : Answered                                                               |
|                                                                     | Chosen Option : 3                                                               |
|                                                                     |                                                                                 |
| Q.17 Which letter-cluster will replace                              | • the question mark (?) to complete the given series?                           |
| ZACF, WXZC, ? , QRTW, NOQT                                          | e the question mark (?) to complete the given series?                           |
| ZACF, WXZC, ?, QRTW, NOQT<br>Ans XUVZ                               | e the question mark (?) to complete the given series?                           |
| ZACF, WXZC, ?, QRTW, NOQT<br>Ans X 1. XUVZ<br>2. XUYZ               | e the question mark (?) to complete the given series?                           |
| ZACF, WXZC, ?, QRTW, NOQT<br>Ans X 1. XUVZ<br>2. XUYZ<br>X 3. VWZC  | e the question mark (?) to complete the given series?                           |
| ZACF, WXZC, ? , QRTW, NOQT<br>Ans X 1. XUVZ<br>2. XUYZ              | e the question mark (?) to complete the given series?                           |
| ZACF, WXZC, ? , QRTW, NOQT<br>Ans X 1. XUVZ<br>2. XUYZ<br>X 3. VWZC | e the question mark (?) to complete the given series? Question ID : 26433067712 |
| ZACF, WXZC, ? , QRTW, NOQT<br>Ans X 1. XUVZ<br>2. XUYZ<br>X 3. VWZC |                                                                                 |