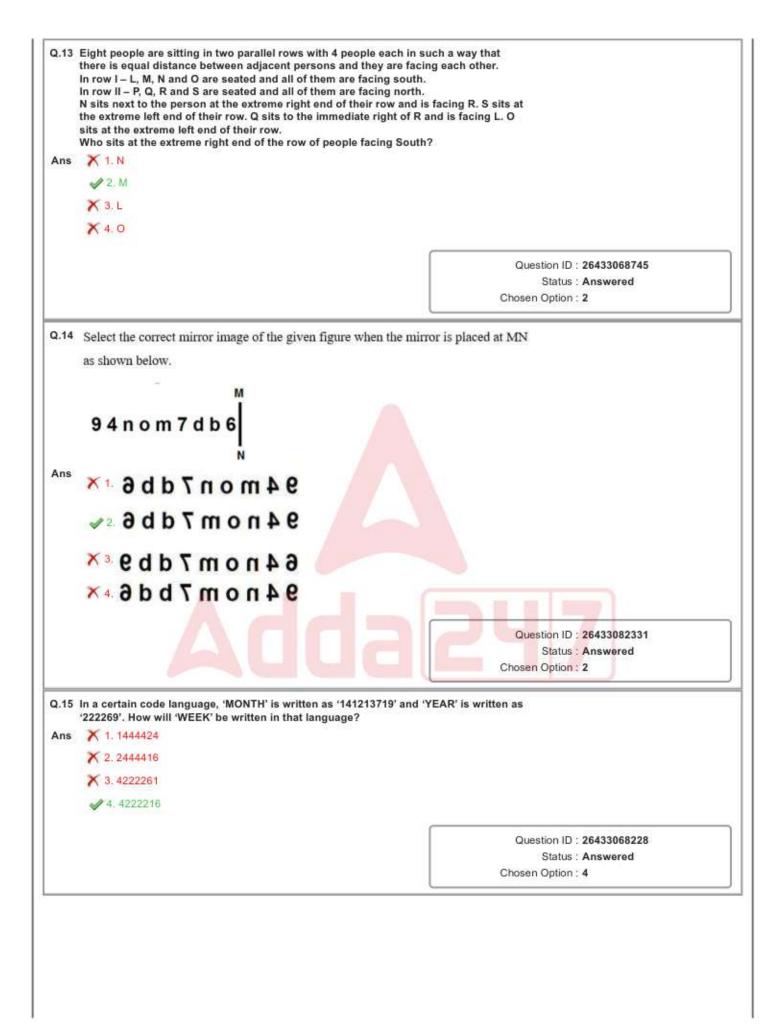

|           | Which of the following numbers will replace the q 33, 47, 44, 58, 56, 70, 69, ?                                                                                                                                                                                                                               |                                                                                                                                                                     |
|-----------|---------------------------------------------------------------------------------------------------------------------------------------------------------------------------------------------------------------------------------------------------------------------------------------------------------------|---------------------------------------------------------------------------------------------------------------------------------------------------------------------|
| Ans       | X 1.80                                                                                                                                                                                                                                                                                                        |                                                                                                                                                                     |
|           | × 2.82                                                                                                                                                                                                                                                                                                        |                                                                                                                                                                     |
|           | ✗ 3.84                                                                                                                                                                                                                                                                                                        |                                                                                                                                                                     |
|           | A. 83                                                                                                                                                                                                                                                                                                         |                                                                                                                                                                     |
|           |                                                                                                                                                                                                                                                                                                               |                                                                                                                                                                     |
|           |                                                                                                                                                                                                                                                                                                               | Question ID : 26433067879<br>Status : Answered                                                                                                                      |
|           |                                                                                                                                                                                                                                                                                                               | Chosen Option : 4                                                                                                                                                   |
|           |                                                                                                                                                                                                                                                                                                               |                                                                                                                                                                     |
| 2.9       | Select the set in which the numbers are related in<br>the following set.<br>(NOTE : Operations should be performed on the w<br>down the numbers into its constituent digits. E.g.<br>adding /subtracting/multiplying etc. to 13 can be p<br>and 3 and then performing mathematical operation<br>(20, 30, 450) | whole numbers, without breaking<br>13 – Operations on 13 such as<br>performed. Breaking down 13 into 1                                                              |
| 00        | (35, 25, 540)                                                                                                                                                                                                                                                                                                 |                                                                                                                                                                     |
| ns        | X 1. (9, 17, 264)                                                                                                                                                                                                                                                                                             |                                                                                                                                                                     |
|           | × 2. (20, 9, 297)                                                                                                                                                                                                                                                                                             |                                                                                                                                                                     |
|           | A 3. (7, 18, 225)                                                                                                                                                                                                                                                                                             |                                                                                                                                                                     |
|           | X 4. (8, 15, 227)                                                                                                                                                                                                                                                                                             |                                                                                                                                                                     |
|           |                                                                                                                                                                                                                                                                                                               |                                                                                                                                                                     |
|           |                                                                                                                                                                                                                                                                                                               | Question ID : 26433076487                                                                                                                                           |
|           |                                                                                                                                                                                                                                                                                                               | Status : Answered                                                                                                                                                   |
|           |                                                                                                                                                                                                                                                                                                               | Chosen Option : 3                                                                                                                                                   |
| 10        | In a certain code language FORCE is coded as 4                                                                                                                                                                                                                                                                | 7 and GREEN is coded as 49 How                                                                                                                                      |
| 10<br>10  | In a certain code language, FORCE is coded as 43<br>will FLAVOUR be coded in that language?<br>1.98<br>2.92<br>3.95<br>4.100                                                                                                                                                                                  | 247                                                                                                                                                                 |
|           | will FLAVOUR be coded in that language?<br>1.98<br>2.92<br>3.95                                                                                                                                                                                                                                               | 7, and GREEN is coded as 49. How                                                                                                                                    |
|           | will FLAVOUR be coded in that language?<br>1.98<br>2.92<br>3.95                                                                                                                                                                                                                                               | Question ID : 26433067995                                                                                                                                           |
| ins       | will FLAVOUR be coded in that language?<br>1.98<br>2.92<br>3.95                                                                                                                                                                                                                                               | Question ID : 26433067995<br>Status : Answered<br>Chosen Option : 3                                                                                                 |
| .ns       | will FLAVOUR be coded in that language? 1. 98 2. 92 3. 95 4. 100 Six people are sitting around a circular table facin neighbour of Jaya and Tara. Sonal is the immediat Sonal is sitting immediate right of Priya, Tara and next to each other. Who is sitting to the immediate  1. Tara 2. Kaya              | Question ID : 26433067995<br>Status : Answered<br>Chosen Option : 3                                                                                                 |
| .ns       | will FLAVOUR be coded in that language? 1. 98 2. 92 3. 95 4. 100 Six people are sitting around a circular table facin neighbour of Jaya and Tara. Sonal is the immediat Sonal is sitting immediate right of Priya, Tara and next to each other. Who is sitting to the immediate 1. Tara 2. Kaya 3. Jaya       | Question ID : 26433067995<br>Status : Answered<br>Chosen Option : 3                                                                                                 |
| ns<br>.11 | will FLAVOUR be coded in that language? 1. 98 2. 92 3. 95 4. 100 Six people are sitting around a circular table facin neighbour of Jaya and Tara. Sonal is the immediat Sonal is sitting immediate right of Priya, Tara and next to each other. Who is sitting to the immediate 1. Tara 2. Kaya 3. Jaya       | Question ID : 26433067995<br>Status : Answered<br>Chosen Option : 3                                                                                                 |
| .ns       | will FLAVOUR be coded in that language? 1. 98 2. 92 3. 95 4. 100 Six people are sitting around a circular table facin neighbour of Jaya and Tara. Sonal is the immediat Sonal is sitting immediate right of Priya, Tara and next to each other. Who is sitting to the immediate 1. Tara 2. Kaya 3. Jaya       | A cuestion ID : 26433067995<br>Status : Answered<br>Chosen Option : 3<br>The neighbour of Priya and Swati.<br>Swati are not sitting immediately<br>a left of Priya? |

| ıs  | X 1. Q                                                                            |                                                                     |
|-----|-----------------------------------------------------------------------------------|---------------------------------------------------------------------|
|     | X 2. S                                                                            |                                                                     |
|     | X 3.T                                                                             |                                                                     |
|     | 🖋 4. R                                                                            |                                                                     |
|     |                                                                                   | Question ID : 26433085526                                           |
|     |                                                                                   | Status : Answered                                                   |
|     |                                                                                   | Chosen Option : 4                                                   |
|     | X 3. B<br>X 4. E                                                                  | Question ID : 26433079052                                           |
|     |                                                                                   | Status : Answered<br>Chosen Option : 2                              |
| 14  | Which of the following terms will replace the question mark EZF, GXH, KTL, QNR, ? | (?) in the given series?                                            |
| 15  | X 1. WEY                                                                          |                                                                     |
|     | X 2. YGY                                                                          |                                                                     |
|     |                                                                                   |                                                                     |
|     | X 4. XFZ                                                                          |                                                                     |
|     | and the defined                                                                   |                                                                     |
|     |                                                                                   | Question ID : 26433068304                                           |
|     |                                                                                   | Question ID : 26433068304<br>Status : Answered<br>Chosen Option : 2 |
| Ans |                                                                                   |                                                                     |
|     |                                                                                   |                                                                     |
|     |                                                                                   |                                                                     |

| Q.15 Select the option figure which                                 | h is embedded in the given figure. (Rotation is NOT                             |
|---------------------------------------------------------------------|---------------------------------------------------------------------------------|
| allowed)                                                            |                                                                                 |
|                                                                     |                                                                                 |
|                                                                     |                                                                                 |
| $\nabla Z$                                                          |                                                                                 |
|                                                                     |                                                                                 |
|                                                                     |                                                                                 |
|                                                                     |                                                                                 |
| Ans                                                                 |                                                                                 |
| X 1.                                                                |                                                                                 |
|                                                                     |                                                                                 |
| ×2 /                                                                |                                                                                 |
| X 2.                                                                |                                                                                 |
| $\square$                                                           |                                                                                 |
| × 3.                                                                |                                                                                 |
| $\vee$                                                              |                                                                                 |
|                                                                     |                                                                                 |
| A. (                                                                |                                                                                 |
|                                                                     |                                                                                 |
|                                                                     | Question ID : 26433069337                                                       |
|                                                                     | Status : Answered<br>Chosen Option : 4                                          |
|                                                                     |                                                                                 |
| correct?                                                            | erchanged to make the below equation mathematically                             |
| 42 + 16 ÷ 7 - 36 × 16 = 76                                          |                                                                                 |
| Ans X 1. + and -                                                    |                                                                                 |
| X 2. * and *                                                        |                                                                                 |
| <ul> <li>✓ 3. × and +</li> <li>X 4. + and +</li> </ul>              |                                                                                 |
| A 4. + and +                                                        |                                                                                 |
|                                                                     | Question ID : 264330114197                                                      |
|                                                                     | Status : Answered                                                               |
|                                                                     | Chosen Option : 3                                                               |
|                                                                     |                                                                                 |
| Q.17 Which letter-cluster will replace                              | • the question mark (?) to complete the given series?                           |
| ZACF, WXZC, ? , QRTW, NOQT                                          | e the question mark (?) to complete the given series?                           |
| ZACF, WXZC, ?, QRTW, NOQT<br>Ans XUVZ                               | e the question mark (?) to complete the given series?                           |
| ZACF, WXZC, ?, QRTW, NOQT<br>Ans X 1. XUVZ<br>2. XUYZ               | e the question mark (?) to complete the given series?                           |
| ZACF, WXZC, ?, QRTW, NOQT<br>Ans X 1. XUVZ<br>2. XUYZ<br>X 3. VWZC  | e the question mark (?) to complete the given series?                           |
| ZACF, WXZC, ? , QRTW, NOQT<br>Ans X 1. XUVZ<br>2. XUYZ              | e the question mark (?) to complete the given series?                           |
| ZACF, WXZC, ? , QRTW, NOQT<br>Ans X 1. XUVZ<br>2. XUYZ<br>X 3. VWZC | e the question mark (?) to complete the given series? Question ID : 26433067712 |
| ZACF, WXZC, ? , QRTW, NOQT<br>Ans X 1. XUVZ<br>2. XUYZ<br>X 3. VWZC |                                                                                 |