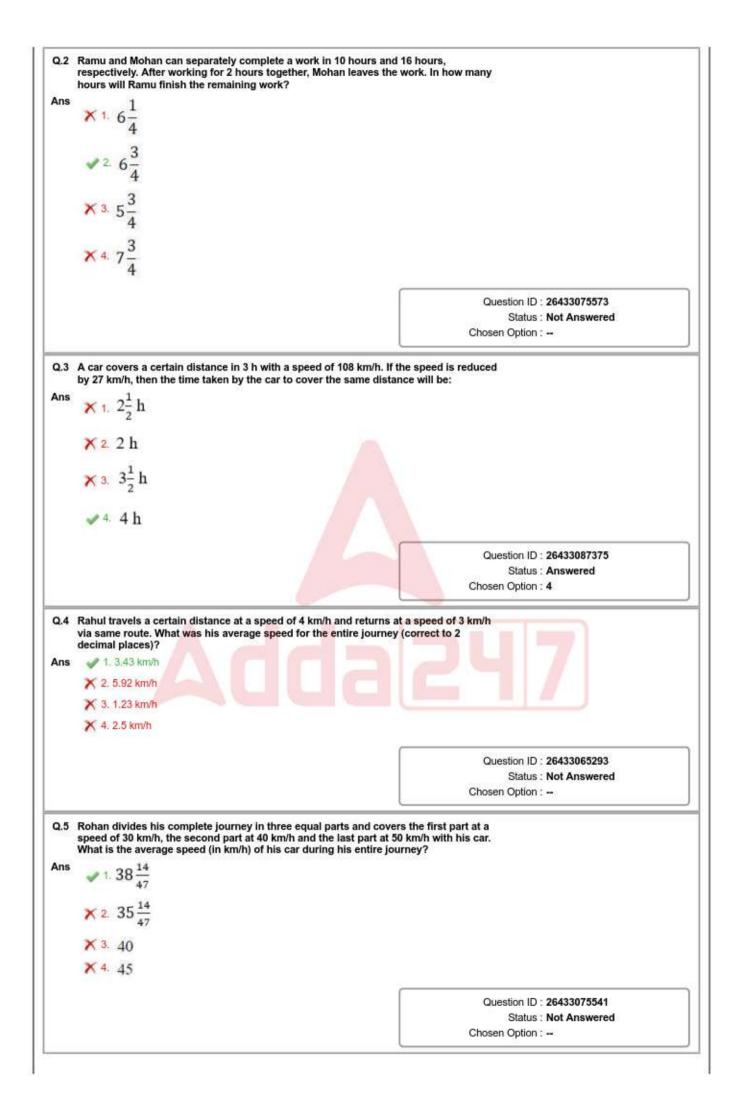

i> <li>4. Jalandhar</li> </ul> | Question ID : 264330116161<br>Status : Answered<br>Chosen Option : 3  |
|             | A Salahura                                                                                                                                                                                                                                                      | Question ID : 26433072892<br>Status : Not Answered<br>Chosen Option : |
| _           |                                                                                                                                                                                                                                                                 |                                                                       |







| 2.10 The volumes of two cones are in the ratio of 3 : 2 and their<br>The ratio of their heights is:                                                                                                                                                                                                                                    |                                                                                                                                                                                        |
|---------------------------------------------------------------------------------------------------------------------------------------------------------------------------------------------------------------------------------------------------------------------------------------