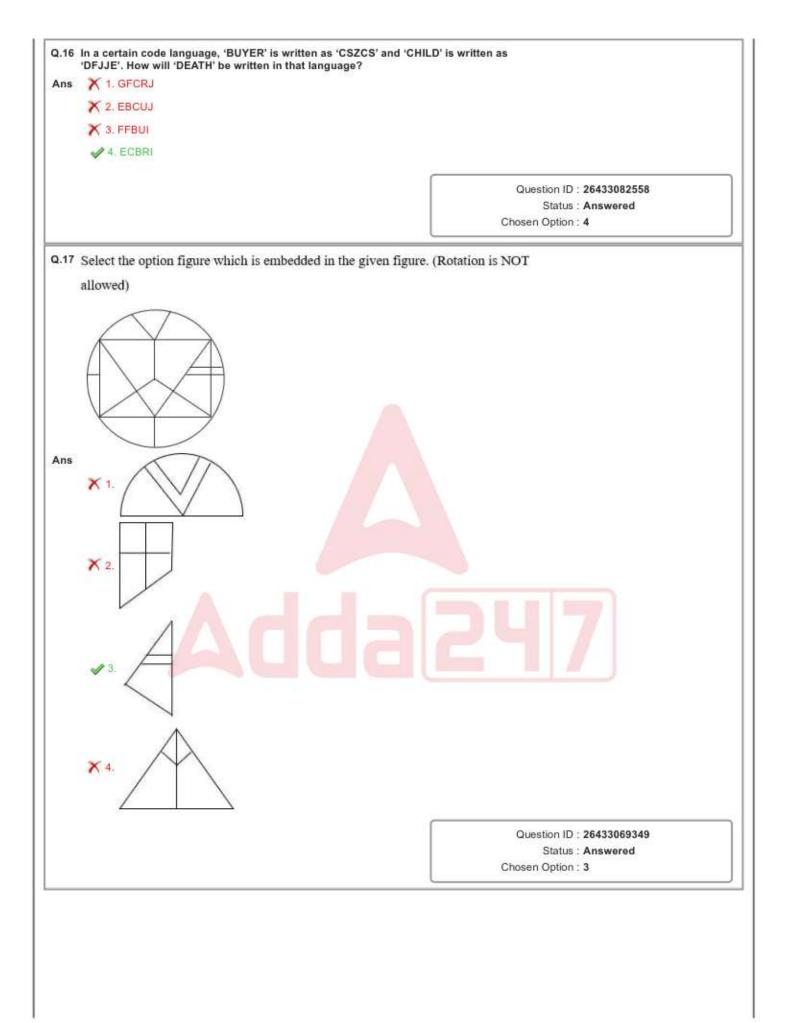

| Q.15 Select the option figure which                                 | h is embedded in the given figure. (Rotation is NOT                             |
|---------------------------------------------------------------------|---------------------------------------------------------------------------------|
| allowed)                                                            |                                                                                 |
|                                                                     |                                                                                 |
|                                                                     |                                                                                 |
| $\nabla Z$                                                          |                                                                                 |
|                                                                     |                                                                                 |
|                                                                     |                                                                                 |
|                                                                     |                                                                                 |
| Ans                                                                 |                                                                                 |
| X 1.                                                                |                                                                                 |
|                                                                     |                                                                                 |
| ×2 /                                                                |                                                                                 |
| X 2.                                                                |                                                                                 |
| $\square$                                                           |                                                                                 |
| × 3.                                                                |                                                                                 |
| $\vee$                                                              |                                                                                 |
|                                                                     |                                                                                 |
| A. (                                                                |                                                                                 |
|                                                                     |                                                                                 |
|                                                                     | Question ID : 26433069337                                                       |
|                                                                     | Status : Answered<br>Chosen Option : 4                                          |
|                                                                     |                                                                                 |
| correct?                                                            | erchanged to make the below equation mathematically                             |
| 42 + 16 ÷ 7 - 36 × 16 = 76                                          |                                                                                 |
| Ans X 1. + and -                                                    |                                                                                 |
| X 2. * and *                                                        |                                                                                 |
| <ul> <li>✓ 3. × and +</li> <li>X 4. + and +</li> </ul>              |                                                                                 |
| A 4. + and +                                                        |                                                                                 |
|                                                                     | Question ID : 264330114197                                                      |
|                                                                     | Status : Answered                                                               |
|                                                                     | Chosen Option : 3                                                               |
|                                                                     |                                                                                 |
| Q.17 Which letter-cluster will replace                              | • the question mark (?) to complete the given series?                           |
| ZACF, WXZC, ? , QRTW, NOQT                                          | e the question mark (?) to complete the given series?                           |
| ZACF, WXZC, ?, QRTW, NOQT<br>Ans XUVZ                               | e the question mark (?) to complete the given series?                           |
| ZACF, WXZC, ?, QRTW, NOQT<br>Ans X 1. XUVZ<br>2. XUYZ               | e the question mark (?) to complete the given series?                           |
| ZACF, WXZC, ?, QRTW, NOQT<br>Ans X 1. XUVZ<br>2. XUYZ<br>X 3. VWZC  | e the question mark (?) to complete the given series?                           |
| ZACF, WXZC, ? , QRTW, NOQT<br>Ans X 1. XUVZ<br>2. XUYZ              | e the question mark (?) to complete the given series?                           |
| ZACF, WXZC, ? , QRTW, NOQT<br>Ans X 1. XUVZ<br>2. XUYZ<br>X 3. VWZC | e the question mark (?) to complete the given series? Question ID : 26433067712 |
| ZACF, WXZC, ? , QRTW, NOQT<br>Ans X 1. XUVZ<br>2. XUYZ<br>X 3. VWZC |                                                                                 |