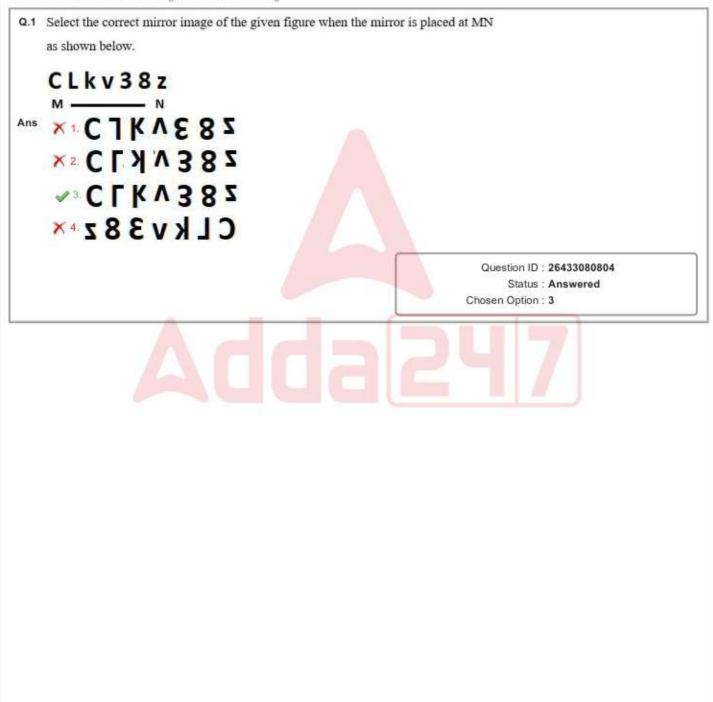

ies and responsibilities of this post are also higher. Let us go through the job profiles for the SSC GD Constable.

- GD Constable in BSF
- GD Constable in ITBP
- GD Constable in CISF
- GD Constable in SSB
- GD Constable in CRPF
- GD Constable in Assam Rifles
- GD Constable in SSF

6





### Constable GD in CAPFs SSF Rifleman GD in Assam Rifles and Sepoy in NCB Examination 2022

| Roll Number    |                               |
|----------------|-------------------------------|
| Candidate Name |                               |
| Venue Name     | Cds Infotech                  |
| Exam Date      | 10/01/2023                    |
| Exam Time      | 9:00 AM - 10:00 AM            |
| Subject        | Constable GD Examination 2022 |

#### Section : Part-A-General Intelligence and Reasoning





| 2751)<br>( | Select the option that is related to the fifth letter-cluster<br>letter-cluster is related to the first letter-cluster and the<br>to the third letter-cluster.<br>COMFORT : OCFMTRO :: CONTROL : OCTNLOR :: DIG          | fourth letter-cluster is related                                                                         |
|------------|--------------------------------------------------------------------------------------------------------------------------------------------------------------------------------------------------------------------------|----------------------------------------------------------------------------------------------------------|
| Ans        | 🛷 1. IDIGLAT