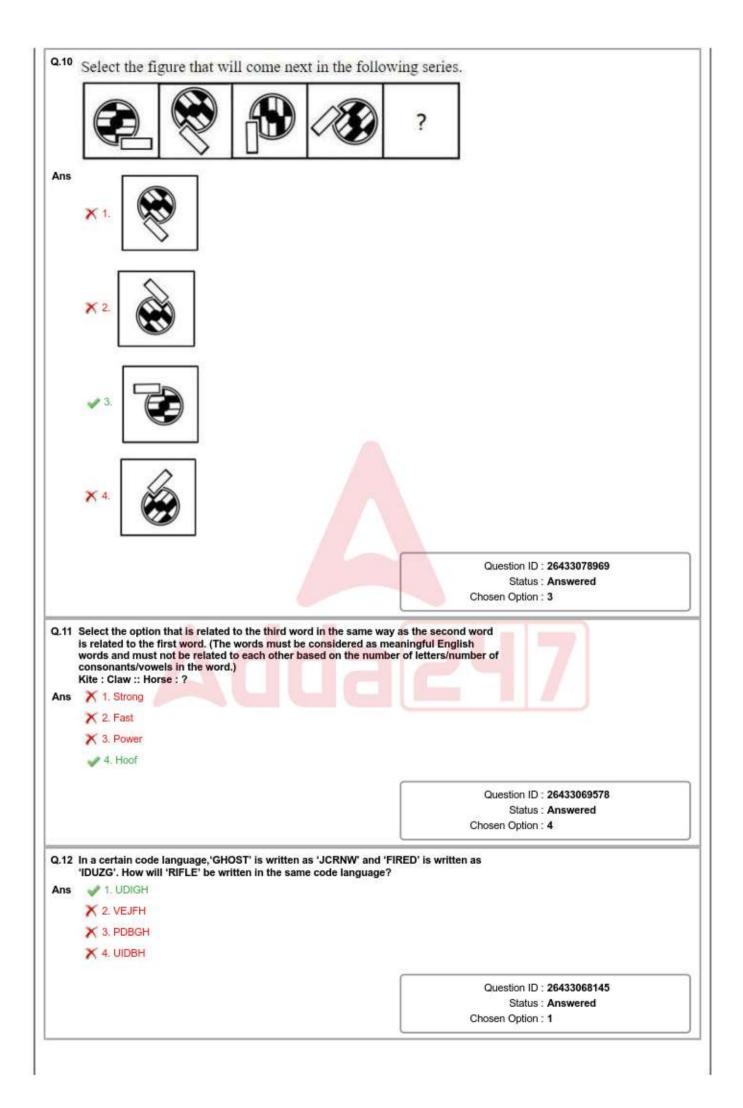

| Question ID : 26433080433<br>Status : Answered<br>Chosen Option : 1  |





|             | PAE : HCQ :: ESH: KUF :: FDN : ?                                                                                                                                                                                                                                           |                             |
|-------------|----------------------------------------------------------------------------------------------------------------------------------------------------------------------------------------------------------------------------------------------------------------------------|-----------------------------|
| ns          | 1. QFG