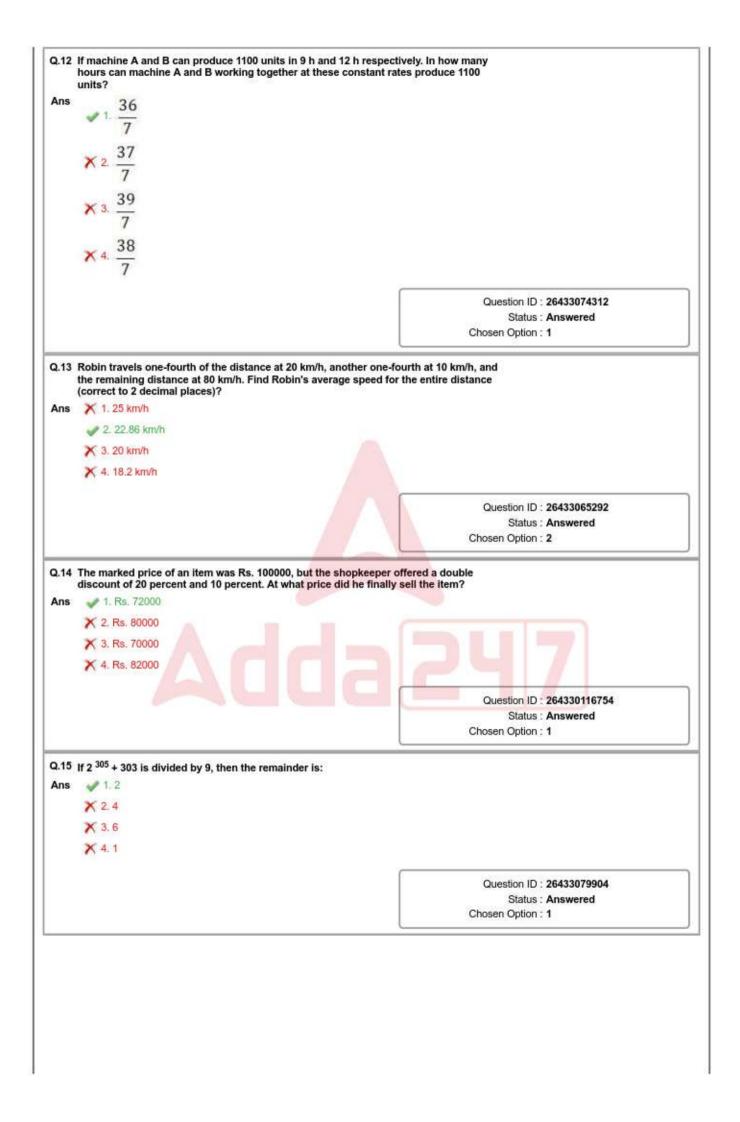

|                                                                     |
| X 3. 131/11 hours                                                                                                                                                                                                                  | Question ID - 264320446960                                          |
| X 3. 131/11 hours                                                                                                                                                                                                                  | Question ID : 264330116869<br>Status : Answered                     |





|              | J. Cruel                                                                                                                                                                                                                                                                                         |                                                                                                                                                                                                  |
|--------------|-------------------------------------------------------------------------------------------------------------------------------------------------------------------------------------------------------------------------------------------------------------------------------------