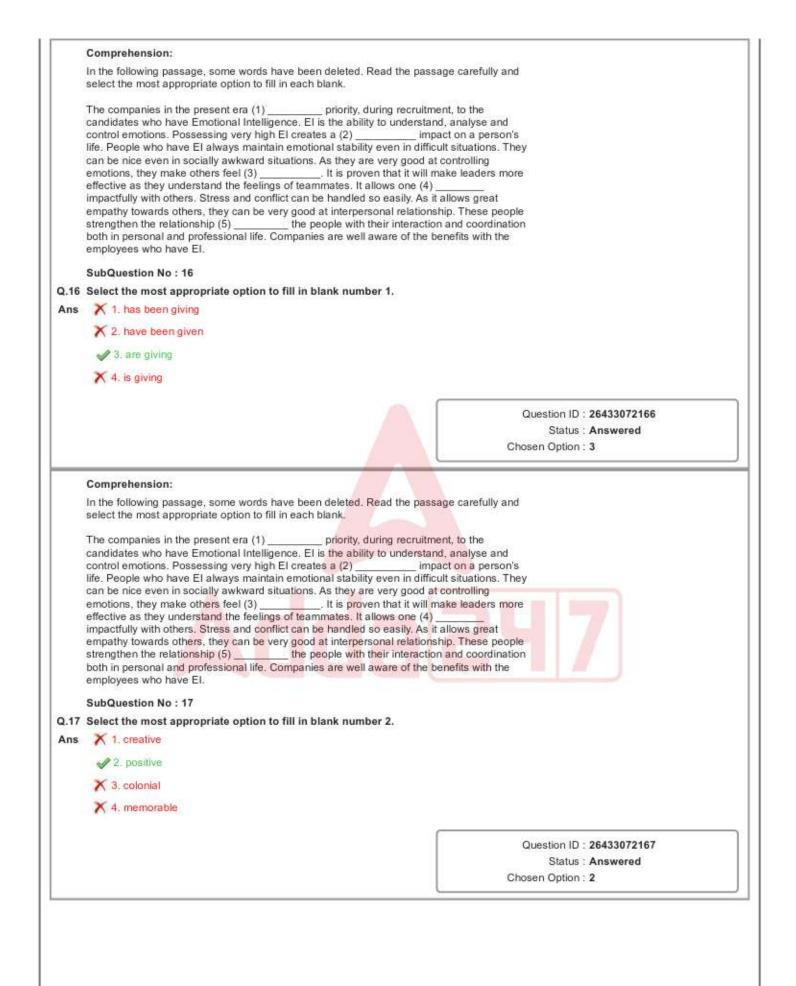

| 0.2                                                                 |
|             |                                                        | Question ID : 26433071977                                           |
|             |                                                        | Status : Answered                                                   |
|             |                                                        | Chosen Option : 3                                                   |
| λns<br>λ.15 | At your beck and call                                  | Question ID : 26433072224<br>Status : Answered<br>Chosen Option : 1 |
|             |                                                        | Question ID : 26433072675<br>Status : Answered                      |









|             | 🗙 ४. कूप मंडूक