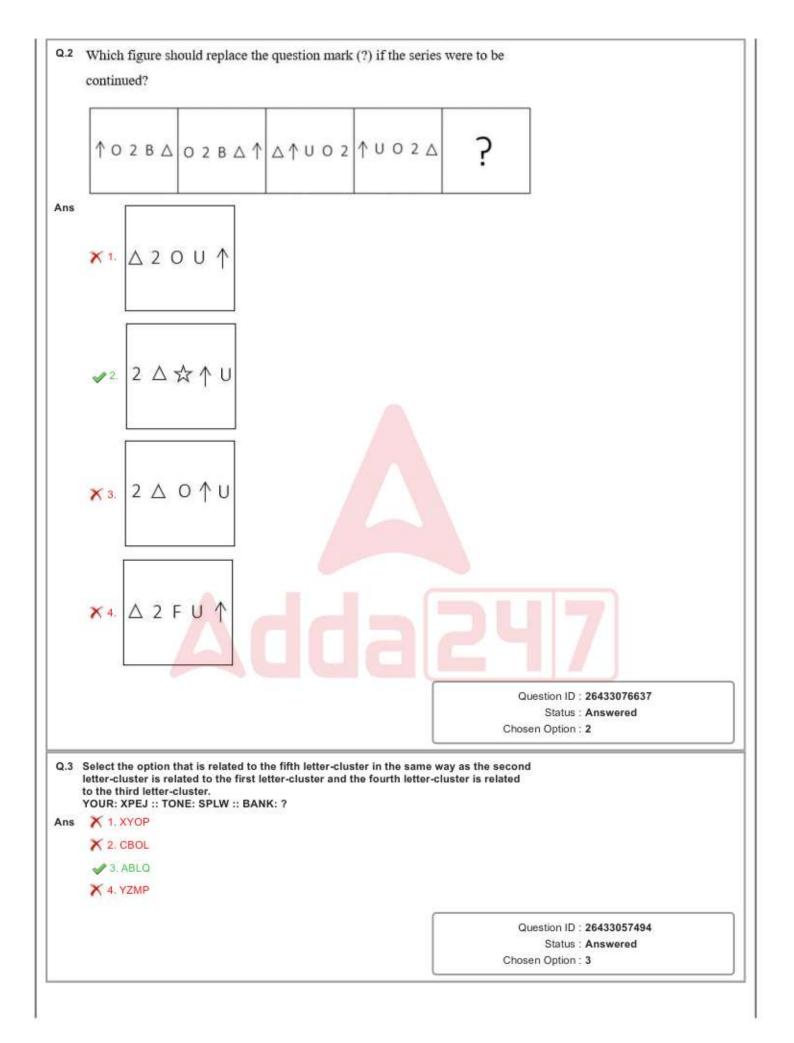

s and responsibilities of this post are also higher. Let us go through the job profiles for the SSC GD Constable.

- GD Constable in BSF
- GD Constable in ITBP
- GD Constable in CISF
- GD Constable in SSB
- GD Constable in CRPF
- GD Constable in Assam Rifles
- GD Constable in SSF

6





### Constable GD in CAPFs SSF Rifleman GD in Assam Rifles and Sepoy in NCB Examination 2022

| Roll Number    |                               |
|----------------|-------------------------------|
| Candidate Name |                               |
| Venue Name     | Cds Infotech                  |
| Exam Date      | 10/01/2023                    |
| Exam Time      | 9:00 AM - 10:00 AM            |
| Subject        | Constable GD Examination 2022 |

#### Section : Part-A-General Intelligence and Reasoning





| 2751)<br>( | Select the option that is related to the fifth letter-cluster<br>letter-cluster is related to the first letter-cluster and the<br>to the third letter-cluster.<br>COMFORT : OCFMTRO :: CONTROL : OCTNLOR :: DIG          | fourth letter-cluster is related                                                                         |
|------------|--------------------------------------------------------------------------------------------------------------------------------------------------------------------------------------------------------------------------|----------------------------------------------------------------------------------------------------------|
| Ans        | 🛷 1. IDIGLAT