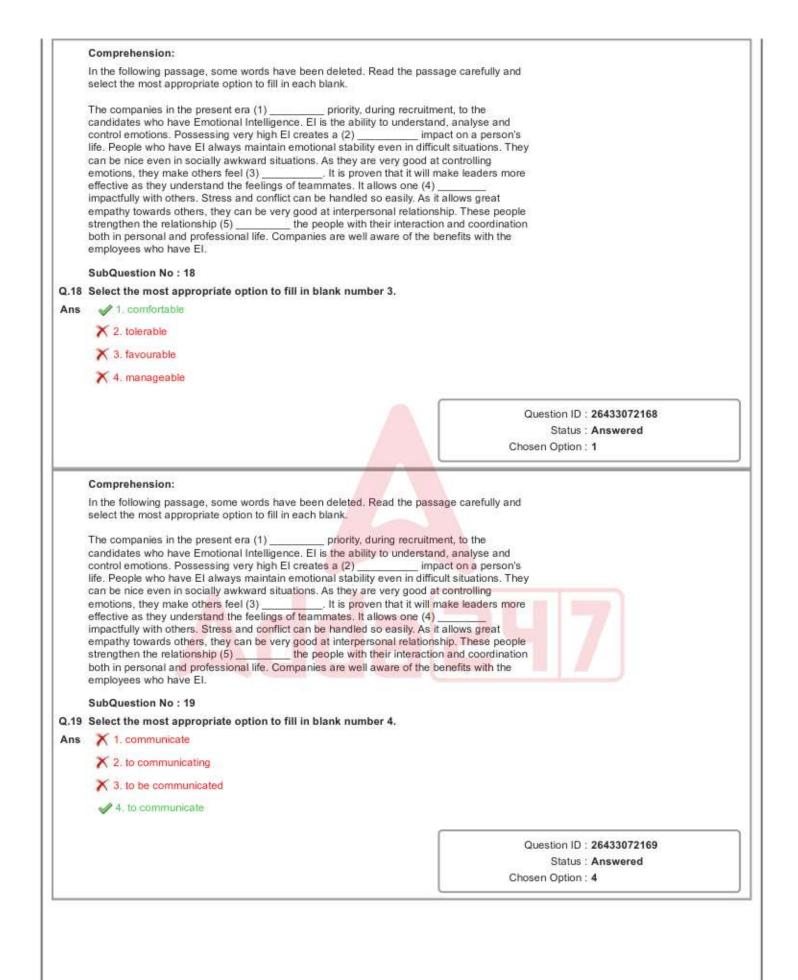

| 0.2                                                                 |
|             |                                                        | Question ID : 26433071977                                           |
|             |                                                        | Status : Answered                                                   |
|             |                                                        | Chosen Option : 3                                                   |
| λns<br>λ.15 | At your beck and call                                  | Question ID : 26433072224<br>Status : Answered<br>Chosen Option : 1 |
|             |                                                        | Question ID : 26433072675<br>Status : Answered                      |









|             | 🗙 ४. कूप मंडूक