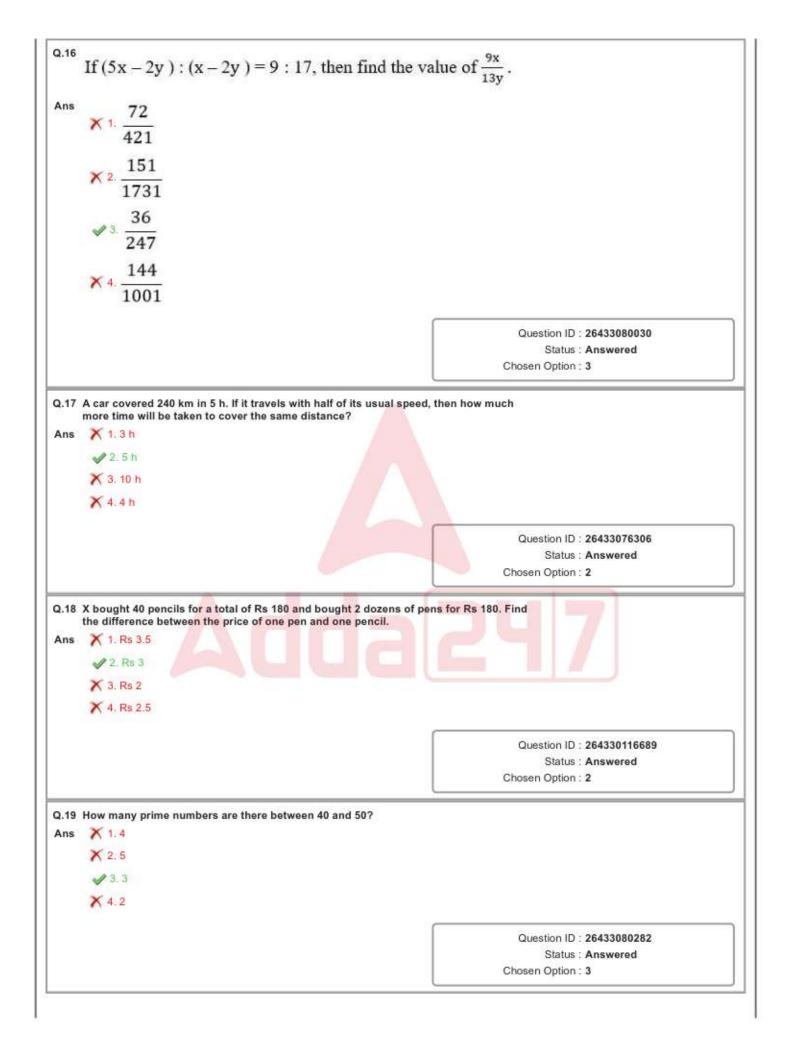

| Question ID : 26433081016<br>Status : Answered<br>Chosen Option : 2                                             |





|            | A dealer allowed a discount of 20 percent on marked<br>and incurred a loss of 10 percent. What discount sho<br>so that he gains Rs. 440 on the article? |                                                                     |
|------------|---------------------------------------------------------------------------------------------------------------------------------------------------------|---------------------------------------------------------------------|
| Ans        | 1. 10.5 percent                                                                                                                                         |                                                                     |
|            | X 2. 8.5 percent