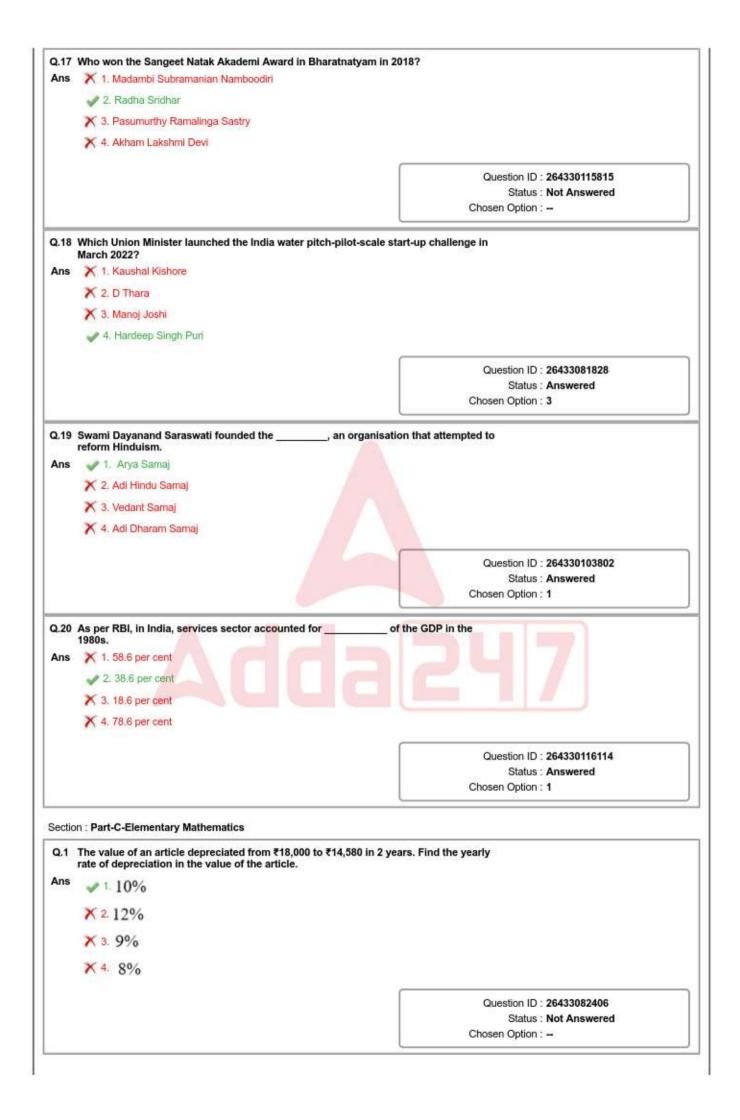

/li> <li>4. Jalandhar</li> </ul> | Question ID : 264330116161<br>Status : Answered<br>Chosen Option : 3  |
|             | A Salahura                                                                                                                                                                                                                                                      | Question ID : 26433072892<br>Status : Not Answered<br>Chosen Option : |
| _           |                                                                                                                                                                                                                                                                 |                                                                       |







| 2.10 The volumes of two cones are in the ratio of 3 : 2 and their<br>The ratio of their heights is:                                                                                                                                                                                                                                    |                                                                                                                                                                                        |
|-------------------------------------------------------------------------------------------------------------------------------------------------------------------------------------------------------------------------------------------------------------------------------------