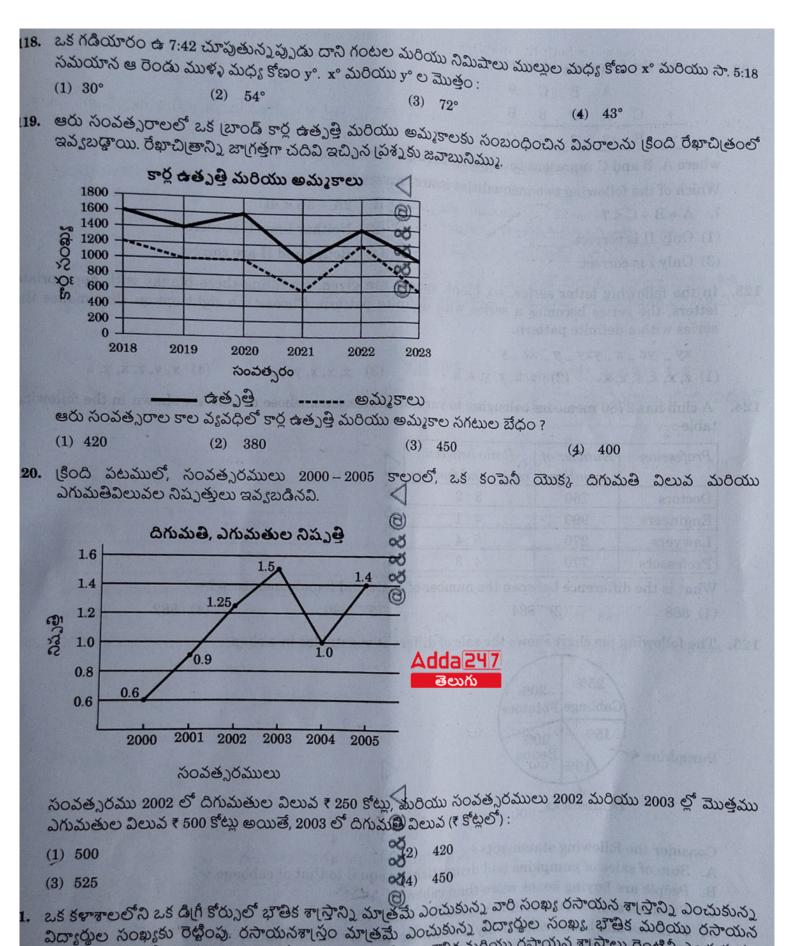

| The House                                           |                                                                       |                                     |
|      | 0210                                                                                                                                                                                                                                                                                      |                                                     |                                                                       |                                     |

(1) 1140

4489

119. 150点情感的人

(2) 3016

13

(3) 3254

(4) 2918





హెడ్డాలను రెంటినీ ఎంచుకున్న విద్యార్థుల సంఖ్యకు రెట్టింపు. భౌతిక మరియు రసాయన శాస్త్రాలు రెంటినీ ఎంచుకున్న

(3) 5

(4) 6

ವಿದ್ಯಾರ್ಥಲ ಸಂಖ್ಯಕು ಭೌತಿಕ ಕ್ಷಾಸ್ತೆಂನು ಎಂದುಕುನ್ನು ವಿದ್ಯಾರ್ಥಲ ಸಂಖ್ಯ ಎನ್ನಿ ರಟ್ಲು?

(1) 7

122. క్రింది సంకలనాన్ని పరిశీలించండి:

|   |   | A | В | C | 9 |
|---|---|---|---|---|---|
| + | C | A | В | 8 | В |
|   | В | 2 | 9 | 2 | C |

A, B మరియు C లు 0 నుండి 9 అంకెలలోని మూడు విభిన్న అంకెలను తెలుపుతాయి. క్రింది వాటిలోని రెండు అసమానతలలో ఏది/ఏవి సరైనవి?

 $A+B-C \le 7$ 

II. 2A - 3B < 4C

(1) II మాత్రమే సరైనది.

(2) I మరియు II ల్లో ఏదీ సరైనది కాదు.

(3) I మాత్రమే సరైనది.

(4) I మరియు II లు రెండూ సరైనవి.

123. క్రింది అక్షర శ్రేణిలో ఆరు ఖాళీ స్థలాలు ఇవ్వ బడ్డాయ్లు వీటిని సరైన అక్షరాలతో నింపటం ద్వారా వచ్చే శ్రేణి ఖచ్చితమైన నియమాన్ని పాటించే విధంగా ఉంటుంది. ఆ (శేణి ఖచ్చితమైన నియమ